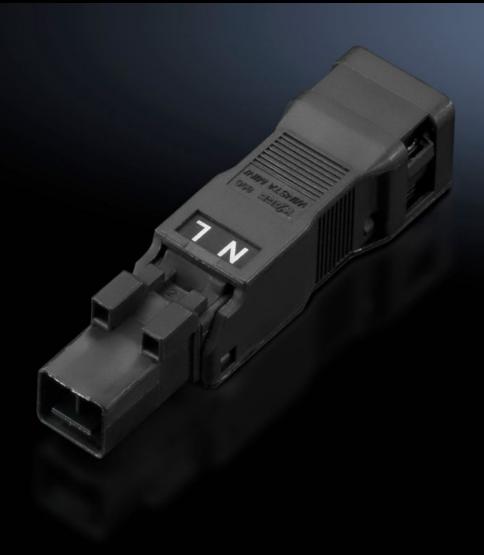

# SZ 2500.650 - Connection accessories for self-assembly for LED system light, connector/jack

Sockets and connectors for individual assembly of connection cables.

#### **Features**

| Model No.                                       | SZ 2500.650                                         |
|-------------------------------------------------|-----------------------------------------------------|
| Design                                          | Connector, 2-pole                                   |
| Cross-section, nominal                          | 1,5 mm²                                             |
| Dimensions                                      | Width: 15.6 mm<br>Height: 13.2 mm<br>Depth: 61.6 mm |
| Connection of round conductors, single-wire     | 0.25 - 1.5 mm²                                      |
| Connection of round conductors, single-wire AWG | AWG 16 - AWG 22                                     |
| Connection of round conductors, multi-wire      | 0.25 - 1 mm²                                        |
| Connection of round conductors, multi-wire      | AWG 18 - AWG 22                                     |
| Rated operating voltage                         | 100 V - 240 V                                       |
| Packs of                                        | 5 pc(s).                                            |
| Net weight                                      | 0.045                                               |
| Gross weight                                    | 0.07                                                |
| Customs tariff number                           | 85369095                                            |
| EAN                                             | 4028177918788                                       |
| ETIM 9                                          | EC002567                                            |
| ETIM 8                                          | EC000458                                            |
| ECLASS 8.0                                      | 27440314                                            |
|                                                 |                                                     |