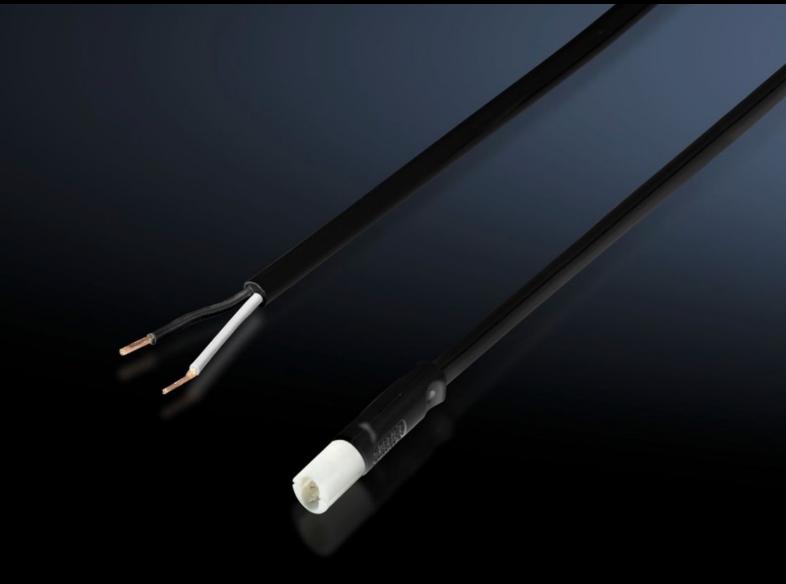

## SZ 2500.660 - Connection accessories for self-assembly for LED system light, cable for door-operated switch

Connection cable with pre-assembled connector for simple, fast connection of the LED system light. With open end for cutting the connection cable to the required individual length.

#### **Features**

| Model No.                  | SZ 2500.660                                                                                                                                                                          |
|----------------------------|--------------------------------------------------------------------------------------------------------------------------------------------------------------------------------------|
| Design                     | Cable for door-operated switch                                                                                                                                                       |
| Product description        | Connection cable with pre-assembled connector for simple, fast connection of the LED system light. With open end for cutting the connection cable to the required individual length. |
| Colour                     | Black                                                                                                                                                                                |
| Length of connection cable | 3.000 mm                                                                                                                                                                             |
| Packs of                   | 1 pc(s).                                                                                                                                                                             |
| Net weight                 | 0.13                                                                                                                                                                                 |
| Gross weight               | 0.147                                                                                                                                                                                |
| Customs tariff number      | 85444290                                                                                                                                                                             |
| EAN                        | 4028177918795                                                                                                                                                                        |
| ETIM 9                     | EC001576                                                                                                                                                                             |
| ETIM 8                     | EC001576                                                                                                                                                                             |
| ECLASS 8.0                 | 27060402                                                                                                                                                                             |
|                            |                                                                                                                                                                                      |