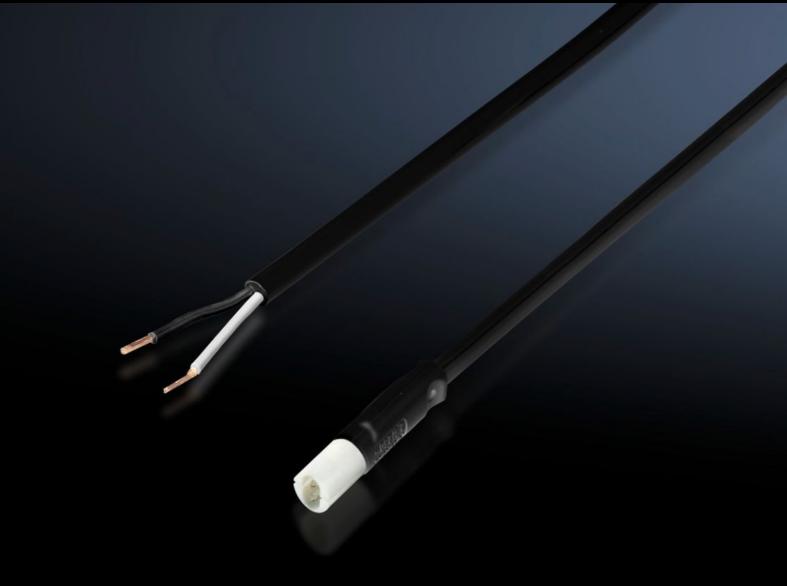

## SZ 2500.670 - Connection accessories for self-assembly for LED system light, cable for door-operated switch

Connection cable with pre-assembled connector for simple, fast connection of the LED system light. With open end for cutting the connection cable to the required individual length.

#### **Features**

| Model No.                  | SZ 2500.670                                                                                                                                                                          |
|----------------------------|--------------------------------------------------------------------------------------------------------------------------------------------------------------------------------------|
| Design                     | Cable for door-operated switch, UL                                                                                                                                                   |
| Product description        | Connection cable with pre-assembled connector for simple, fast connection of the LED system light. With open end for cutting the connection cable to the required individual length. |
| Colour                     | Black                                                                                                                                                                                |
| Length of connection cable | 3.000 mm                                                                                                                                                                             |
| Packs of                   | 1 pc(s).                                                                                                                                                                             |
| Net weight                 | 0.13                                                                                                                                                                                 |
| Gross weight               | 0.14                                                                                                                                                                                 |
| Customs tariff number      | 85444290                                                                                                                                                                             |
| EAN                        | 4028177918801                                                                                                                                                                        |
| ETIM 9                     | EC001576                                                                                                                                                                             |
| ETIM 8                     | EC001576                                                                                                                                                                             |
| ECLASS 8.0                 | 27060402                                                                                                                                                                             |
|                            |                                                                                                                                                                                      |