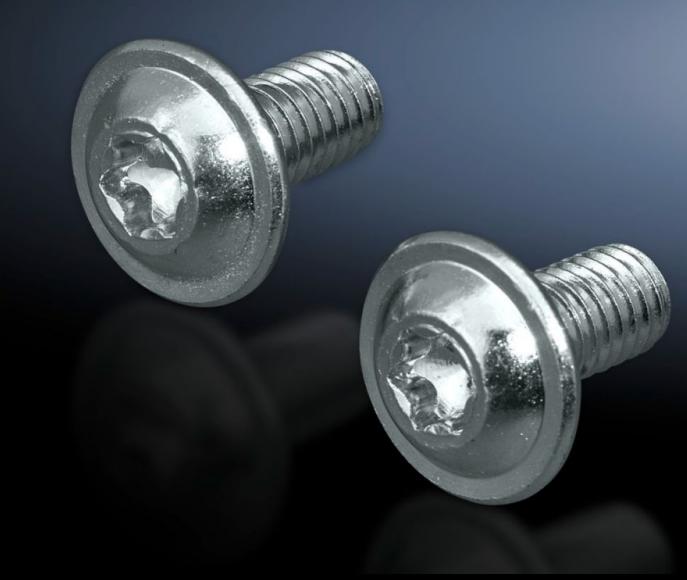

## SZ 2504.800 Multi-tooth screws

State: 18.8.2025 (Source: rittal.com/si-sl)

## SZ 2504.800 - Multi-tooth screws

Suitable for snap-on nuts, sliding nuts, captive nuts and threaded blocks, size M8 x 12.