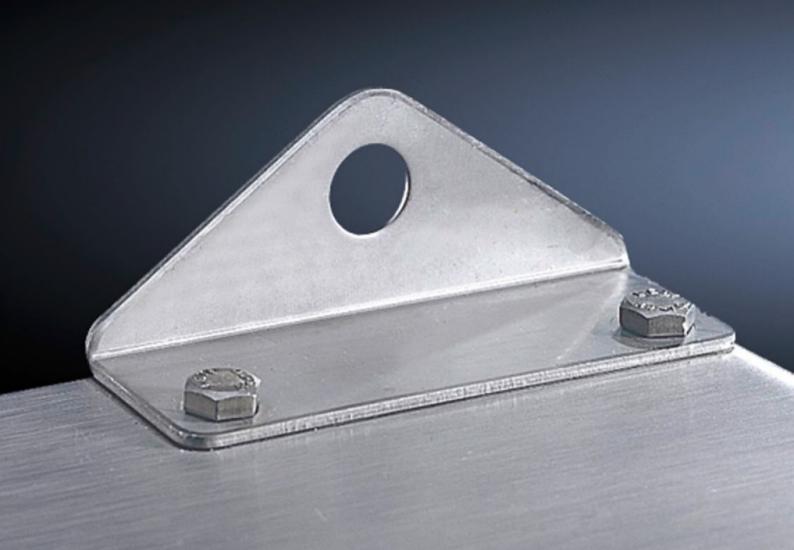

### SZ 2505.510 - Wall angle for AX, KX, AX IT, AE, KL

For the attachment of sheet steel and stainless steel enclosures.

#### Features

| Model No.                     | SZ 2505.510                                                                                                    |
|-------------------------------|----------------------------------------------------------------------------------------------------------------|
| Product description           | For the attachment of sheet steel and stainless steel enclosures.                                              |
| Material                      | Sheet steel                                                                                                    |
| Colour                        | RAL 7035                                                                                                       |
| Supply includes               | Assembly parts for mounting on the enclosure                                                                   |
| Note                          | Additional holes required in the enclosure                                                                     |
| To fit                        | Enclosure type: AX<br>KX<br>AX wall-mounted enclosure, 3-part                                                  |
| Packs of                      | 4 pc(s).                                                                                                       |
| Net weight                    | 0.4                                                                                                            |
| Gross weight                  | 0.44                                                                                                           |
| PCF per pack (cradle-to-gate) | 1.7 kg CO2 eq (Cat B)                                                                                          |
| Note on PCF category          | Category B: PCF value (cradle-to-gate) based on the product weight, approximately calculated and self-declared |
| Customs tariff number         | 73182900                                                                                                       |
| EAN                           | 4028177663510                                                                                                  |
| ETIM 9                        | EC002625                                                                                                       |
| ETIM 8                        | EC002625                                                                                                       |
| ECLASS 8.0                    | 27189234                                                                                                       |
|                               |                                                                                                                |