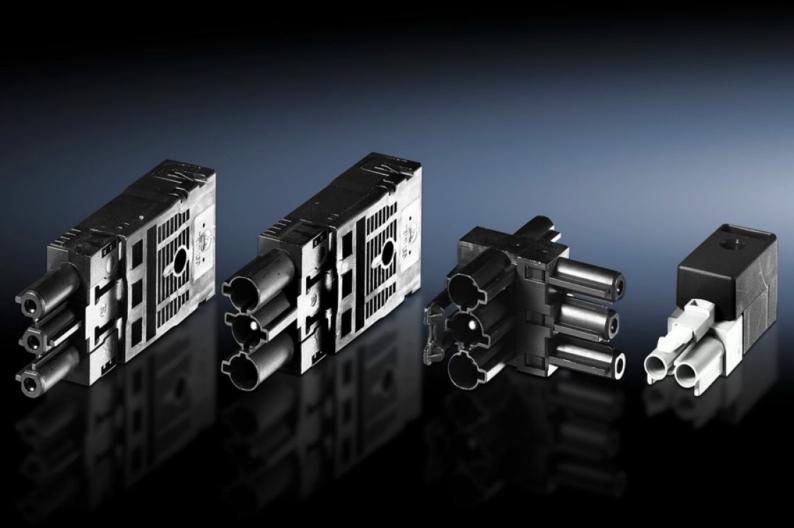

## SZ 2507.400 - Connection accessories for self-assembly for universal light, courtesy light and compact light

Sockets for power supply through-wiring, connectors for connection component through-wiring, T distributor with 2 sockets and 1 connector, connector for door-operated switch cable.

#### **Features**

| Model No.             | SZ 2507.400                              |
|-----------------------|------------------------------------------|
| Design                | Connector for door-operated switch cable |
| Packs of              | 5 pc(s).                                 |
| Net weight            | 0.055                                    |
| Gross weight          | 0.07                                     |
| Customs tariff number | 85369095                                 |
| EAN                   | 4028177194823                            |
| ETIM 9                | EC002625                                 |
| ETIM 8                | EC002625                                 |
| ECLASS 8.0            | 27189234                                 |
|                       |                                          |