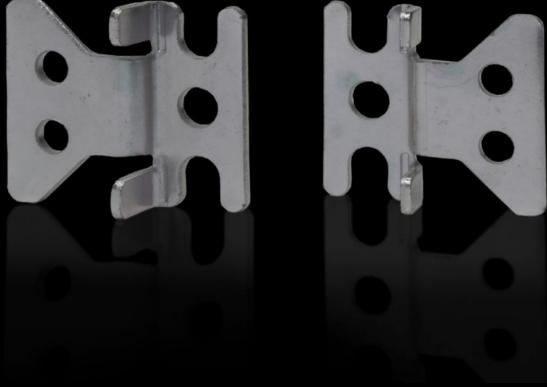

## SZ 2508.010 - Wall mounting bracket for KL, EB, BG, AE, EL wall-mounted enclosures, TP consoles and small fibre-optic distributors

Mounting bracket for stable mounting of small and wall-mounted enclosures.

## **Features**

| Model No.             | SZ 2508.010                          |
|-----------------------|--------------------------------------|
| Material              | Sheet steel, zinc-plated             |
| Supply includes       | Wall mounting bracket Assembly parts |
| Wall distance         | 10 mm                                |
| To fit                | Enclosure type: KL EB BG AE EL       |
| Packs of              | 4 pc(s).                             |
| Net weight            | 0.272                                |
| Gross weight          | 0.307                                |
| Customs tariff number | 73269098                             |
| EAN                   | 4028177436459                        |
| E-Number Sweden       | E3404519                             |
| ETIM 9                | EC002625                             |
| ETIM 8                | EC002625                             |
| ECLASS 8.0            | 27189234                             |