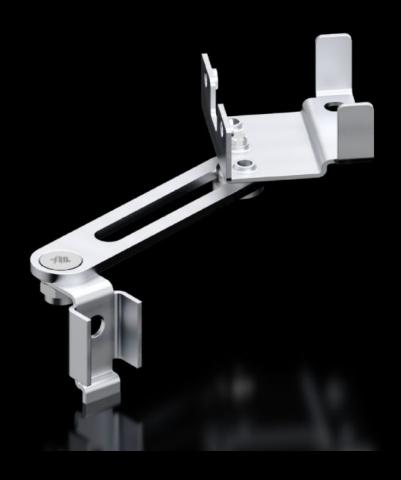

## AX 2519.020 Door stay

State: 4.8.2025 (Source: rittal.com/si-sl)

## AX 2519.020 - Door stay for AX

To secure the door in the open position. May be fitted without machining the enclosure.