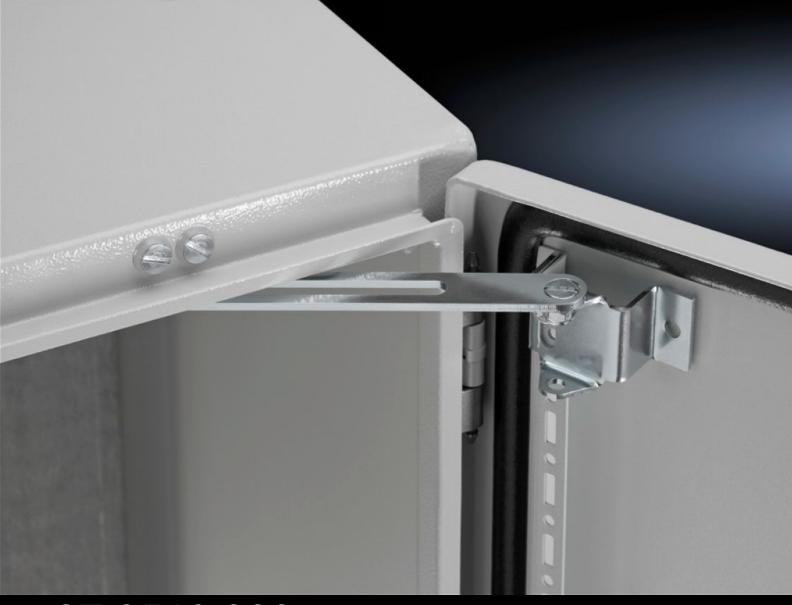

## SZ 2519.200 - Door stay

To secure the door against accidental banging.

## **Features**

| Model No.             | SZ 2519.200                                                                             |
|-----------------------|-----------------------------------------------------------------------------------------|
| Product description   | To secure the door in the open position. May be fitted without machining the enclosure. |
| Supply includes       | Assembly parts                                                                          |
| Mounting position     | Тор                                                                                     |
| To fit enclosure type | TP                                                                                      |
| Packs of              | 2 pc(s).                                                                                |
| Net weight            | 0.238                                                                                   |
| Gross weight          | 0.243                                                                                   |
| Customs tariff number | 83024900                                                                                |
| EAN                   | 4028177533479                                                                           |
| E-Number Sweden       | E3404492                                                                                |
| ETIM 9                | EC002626                                                                                |
| ETIM 8                | EC002626                                                                                |
| ECLASS 8.0            | 27189266                                                                                |