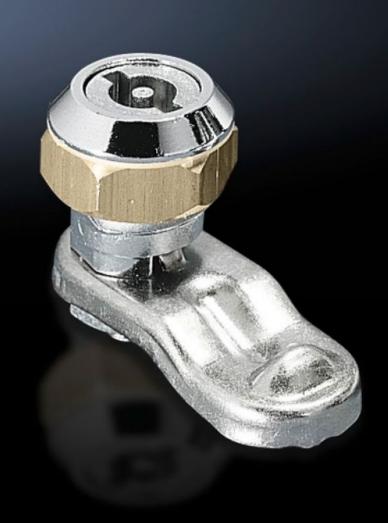

## SZ 2520.000 - Cam lock

Cam lock, die-cast zinc with double-bit insert

## **Features**

| Model No.             | SZ 2520.000                                                      |
|-----------------------|------------------------------------------------------------------|
| Material              | Die-cast zinc                                                    |
| Surface finish        | Nickel-plated                                                    |
| Supply includes       | Supplied without key                                             |
| Note on Model No.     | May be exchanged for version C lock inserts                      |
| Lock                  | Lock insert: Double-bit insert                                   |
| To fit enclosure type | AE stainless steel with cam Based on AE with stainless steel cam |
| Packs of              | 1 pc(s).                                                         |
| Net weight            | 0.05                                                             |
| Gross weight          | 0.079                                                            |
| Customs tariff number | 83016000                                                         |
| EAN                   | 4028177026032                                                    |
| ETIM 9                | EC000327                                                         |
| ETIM 8                | EC000327                                                         |
| ECLASS 8.0            | 27409217                                                         |