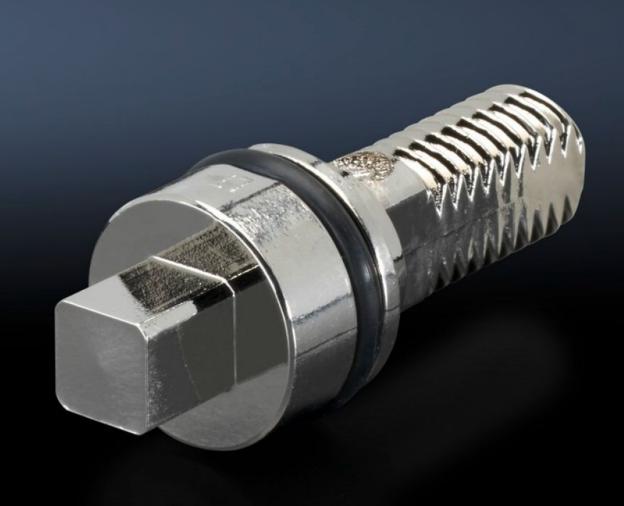

## SZ 2523.000 - Lock insert

Alternative lock inserts such as triangular, square, screwdriver, Daimler, Fiat, double-bit.

## **Features**

| Model No.             | SZ 2523.000                                                                                                        |
|-----------------------|--------------------------------------------------------------------------------------------------------------------|
| Design                | С                                                                                                                  |
| Material              | Die-cast zinc                                                                                                      |
| Length                | 41 mm                                                                                                              |
| Lock                  | Lock insert: 7 mm square                                                                                           |
| To fit enclosure type | AE with stainless steel cam Based on AE with stainless steel cam One-piece console - stainless steel console cover |
| Packs of              | 1 pc(s).                                                                                                           |
| Net weight            | 0.019                                                                                                              |
| Gross weight          | 0.027                                                                                                              |
| Customs tariff number | 83015000                                                                                                           |
| EAN                   | 4028177026155                                                                                                      |
| ETIM 9                | EC000743                                                                                                           |
| ETIM 8                | EC000743                                                                                                           |
| ECLASS 8.0            | 27409218                                                                                                           |