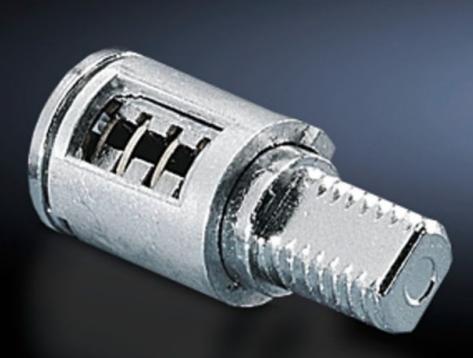

## SZ 2525.000 - Lock cylinder inserts

Lock cylinder inserts, lock no. 3524 E for cam locks.

## Features

| Model No.             | SZ 2525.000                                                                                        |
|-----------------------|----------------------------------------------------------------------------------------------------|
| Design                | C                                                                                                  |
| Material              | Die-cast zinc                                                                                      |
| Supply includes       | with 2 keys                                                                                        |
| Length                | 28,3 mm                                                                                            |
| Lock                  | Lock insert: with cylinder insert, lock no. 3524 E                                                 |
| To fit enclosure type | AE with stainless steel cam 1.4301 (AISI 304)<br>One-piece console - stainless steel console cover |
| Packs of              | 1 pc(s).                                                                                           |
| Net weight            | 0.036                                                                                              |
| Gross weight          | 0.037                                                                                              |
| Customs tariff number | 83016000                                                                                           |
| EAN                   | 4028177026193                                                                                      |
| ETIM 9                | EC000743                                                                                           |
|                       |                                                                                                    |