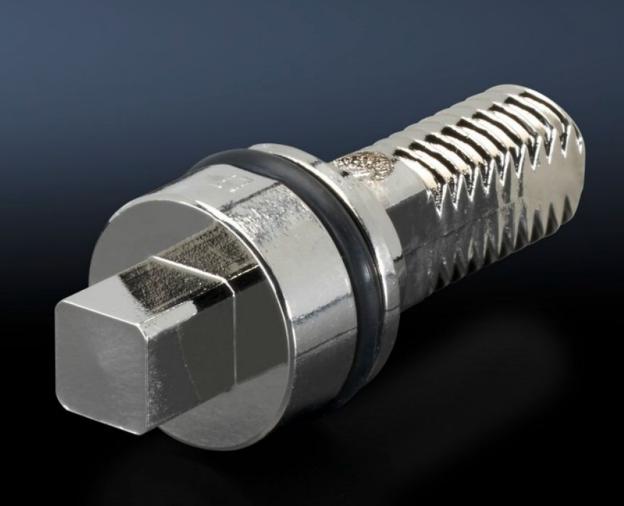

## SZ 2526.000 - Lock insert

Alternative lock inserts such as triangular, square, screwdriver, Daimler, Fiat, double-bit.

## **Features**

| Model No.             | SZ 2526.000                                                                                                        |
|-----------------------|--------------------------------------------------------------------------------------------------------------------|
| Design                | С                                                                                                                  |
| Material              | Die-cast zinc                                                                                                      |
| Length                | 41 mm                                                                                                              |
| Lock                  | Lock insert: 8 mm square                                                                                           |
| To fit enclosure type | AE with stainless steel cam Based on AE with stainless steel cam One-piece console - stainless steel console cover |
| Packs of              | 1 pc(s).                                                                                                           |
| Net weight            | 0.025                                                                                                              |
| Gross weight          | 0.03                                                                                                               |
| Customs tariff number | 83015000                                                                                                           |
| EAN                   | 4028177026575                                                                                                      |
| ETIM 9                | EC000743                                                                                                           |
| ETIM 8                | EC000743                                                                                                           |
| ECLASS 8.0            | 27409218                                                                                                           |