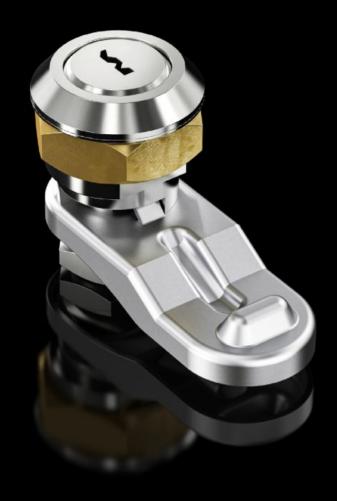

## SZ 2530.000 - Cam lock

Cam lock, die-cast zinc, with cylinder insert, lock no. 3524 E

## **Features**

| Model No.             | SZ 2530.000                                                      |
|-----------------------|------------------------------------------------------------------|
| Material              | Die-cast zinc                                                    |
| Surface finish        | Nickel-plated                                                    |
| Supply includes       | Supplied without key                                             |
| Lock                  | Lock insert: with cylinder insert, lock no. 3524 E               |
| To fit enclosure type | AE stainless steel with cam Based on AE with stainless steel cam |
| Packs of              | 1 pc(s).                                                         |
| Net weight            | 0.08                                                             |
| Gross weight          | 0.087                                                            |
| Customs tariff number | 83015000                                                         |
| EAN                   | 4028177026636                                                    |
| ETIM 9                | EC000327                                                         |
| ETIM 8                | EC000327                                                         |
| ECLASS 8.0            | 27409217                                                         |