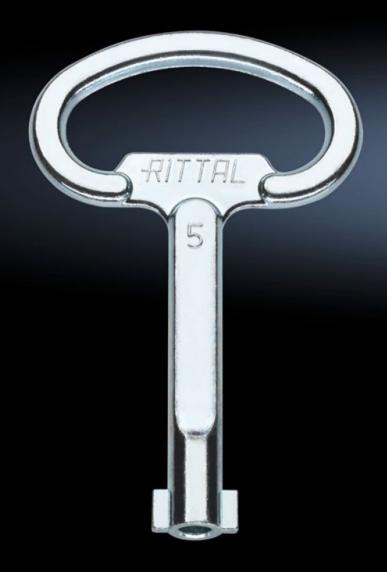

## SZ 2531.000 - Enclosure key

For lock inserts (one double-bit key is supplied with every enclosure).

## **Features**

| Model No.             | SZ 2531.000                                                                  |
|-----------------------|------------------------------------------------------------------------------|
| Design                | Double-bit key no. 5                                                         |
| Product description   | For lock inserts                                                             |
| Note                  | Enclosure, case and lock systems are supplied as standard with matching keys |
| Packs of              | 1 pc(s).                                                                     |
| Net weight            | 0.04                                                                         |
| Gross weight          | 0.042                                                                        |
| Customs tariff number | 83017000                                                                     |
| EAN                   | 4028177026735                                                                |
| E-Number Sweden       | E3404657                                                                     |
| ETIM 9                | EC000175                                                                     |
| ETIM 8                | EC000175                                                                     |
| ECLASS 8.0            | 27409215                                                                     |