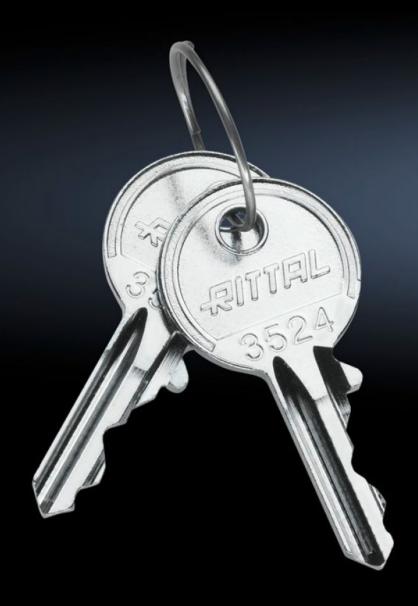

## SZ 2532.000 - Enclosure key

For lock inserts (one double-bit key is supplied with every enclosure).

## **Features**

| Model No.             | SZ 2532.000                                                                  |
|-----------------------|------------------------------------------------------------------------------|
| Design                | Security lock 3524 E                                                         |
| Product description   | For lock inserts                                                             |
| Note                  | Enclosure, case and lock systems are supplied as standard with matching keys |
| Packs of              | 2 pc(s).                                                                     |
| Net weight            | 0.008                                                                        |
| Gross weight          | 0.017                                                                        |
| Customs tariff number | 83017000                                                                     |
| EAN                   | 4028177026759                                                                |
| ETIM 9                | EC000175                                                                     |
| ETIM 8                | EC000175                                                                     |
| ECLASS 8.0            | 27409215                                                                     |