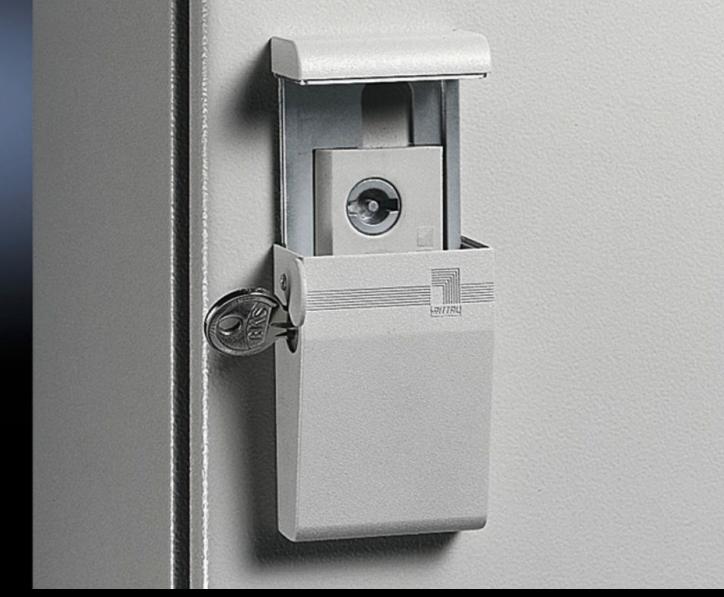

## SZ 2534.500 - Semi-cylinder lock for AE

For retro-fitting to all single-door AE enclosures with cam lock.

## **Features**

| Model No.             | SZ 2534.500                                                                                                                                                                                                                                                                                                   |
|-----------------------|---------------------------------------------------------------------------------------------------------------------------------------------------------------------------------------------------------------------------------------------------------------------------------------------------------------|
| Product description   | For retro-fitting to all single-door enclosures with cam lock. The cover plate is locked by semi-cylinders with a total length of 40/45 mm (to DIN 18 252). An additional cover protects the cylinder against dirt. The protection category of the enclosure is not impaired. Supplied without semi-cylinder. |
| Material              | Die-cast zinc                                                                                                                                                                                                                                                                                                 |
| Colour                | Nickel-plated (matt)                                                                                                                                                                                                                                                                                          |
| Note                  | Not suitable for stainless steel enclosures 1.4404 (AISI 316L) or for use of cam lock SZ 2304.000.                                                                                                                                                                                                            |
| To fit Model No.      | 9785040<br>9785042                                                                                                                                                                                                                                                                                            |
| To fit enclosure type | AE stainless steel with cam Based on AE with stainless steel cam                                                                                                                                                                                                                                              |
| Packs of              | 1 pc(s).                                                                                                                                                                                                                                                                                                      |
| Net weight            | 0.23                                                                                                                                                                                                                                                                                                          |
| Gross weight          | 0.257                                                                                                                                                                                                                                                                                                         |
| Customs tariff number | 83015000                                                                                                                                                                                                                                                                                                      |
| EAN                   | 4028177149779                                                                                                                                                                                                                                                                                                 |
| ETIM 9                | EC000327                                                                                                                                                                                                                                                                                                      |
| ETIM 8                | EC000327                                                                                                                                                                                                                                                                                                      |
| ECLASS 8.0            | 27409217                                                                                                                                                                                                                                                                                                      |