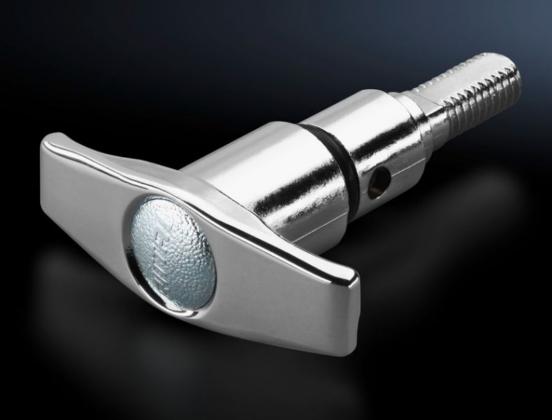

## SZ 2536.000 T handle

State: 4.8.2025 (Source: rittal.com/si-sl)

## SZ 2536.000 - T handle

As an alternative to the standard lock insert without lock cylinder insert.