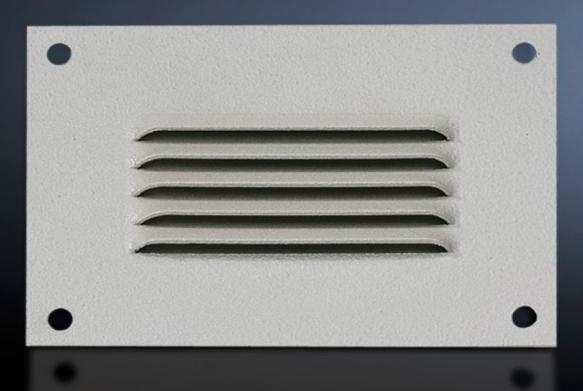

## SK 2542.235 - Integrated louvres

For ventilation by convection, easily retro-fitted using 4 screws.

## Features

| Model No.                     | SK 2542.235                                                                                                   |
|-------------------------------|---------------------------------------------------------------------------------------------------------------|
| Product description           | For ventilation by convection, easily retro-fitted using 4 screws.                                            |
| Material                      | Sheet steel                                                                                                   |
| Colour                        | RAL 7035                                                                                                      |
| Supply includes               | Assembly parts                                                                                                |
| Dimensions                    | Width: 210 mm<br>Height: 100 mm<br>Depth: 8 mm                                                                |
| Packs of                      | 4 pc(s).                                                                                                      |
| Net weight                    | 0.82                                                                                                          |
| Gross weight                  | 1.089                                                                                                         |
| PCF per pack (cradle-to-gate) | 4.1 kg CO2 eq (Cat B)                                                                                         |
| Note on PCF category          | Category B: PCF value (cradle-to-gate) based on the product weight approximately calculated and self-declared |
| Customs tariff number         | 73269098                                                                                                      |
| EAN                           | 4028177165267                                                                                                 |
| ETIM 9                        | EC000331                                                                                                      |
| ETIM 8                        | EC000331                                                                                                      |
| ECLASS 8.0                    | 27189272                                                                                                      |