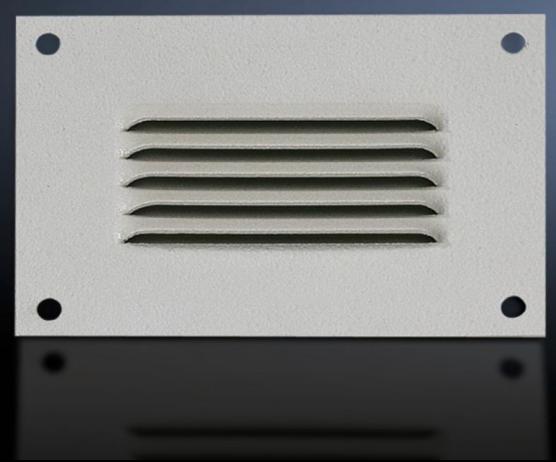

# SK 2543.235 - Integrated louvres

For ventilation by convection, easily retro-fitted using 4 screws.

#### **Features**

| Model No.                     | SK 2543.235                                                                                                    |
|-------------------------------|----------------------------------------------------------------------------------------------------------------|
| Product description           | For ventilation by convection, easily retro-fitted using 4 screws.                                             |
| Material                      | Sheet steel                                                                                                    |
| Colour                        | RAL 7035                                                                                                       |
| Supply includes               | Assembly parts                                                                                                 |
| Dimensions                    | Width: 330 mm<br>Height: 110 mm<br>Depth: 8 mm                                                                 |
| Packs of                      | 4 pc(s).                                                                                                       |
| Net weight                    | 1.568                                                                                                          |
| Gross weight                  | 1.842                                                                                                          |
| PCF per pack (cradle-to-gate) | 6.8 kg CO2 eq (Cat B)                                                                                          |
| Note on PCF category          | Category B: PCF value (cradle-to-gate) based on the product weight, approximately calculated and self-declared |
| Customs tariff number         | 73269098                                                                                                       |
| EAN                           | 4028177165274                                                                                                  |
| ETIM 9                        | EC000331                                                                                                       |
| ETIM 8                        | EC000331                                                                                                       |
| ECLASS 8.0                    | 27189272                                                                                                       |
|                               |                                                                                                                |