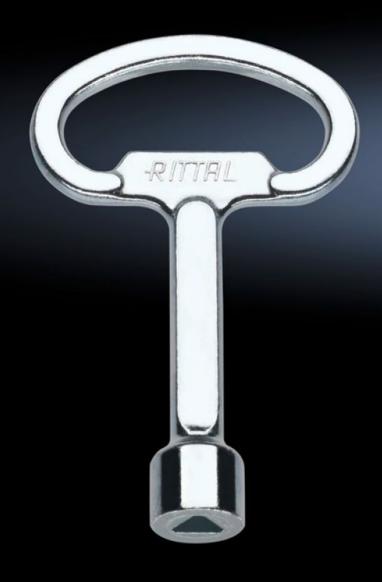

## SZ 2545.000 - Enclosure key

For lock inserts (one double-bit key is supplied with every enclosure).

## **Features**

| Model No.             | SZ 2545.000                                                                  |
|-----------------------|------------------------------------------------------------------------------|
| Design                | 7 mm triangular                                                              |
| Product description   | For lock inserts                                                             |
| Note                  | Enclosure, case and lock systems are supplied as standard with matching keys |
| Packs of              | 1 pc(s).                                                                     |
| Net weight            | 0.045                                                                        |
| Gross weight          | 0.051                                                                        |
| Customs tariff number | 83017000                                                                     |
| EAN                   | 4028177027497                                                                |
| ETIM 9                | EC000175                                                                     |
| ETIM 8                | EC000175                                                                     |
| ECLASS 8.0            | 27409215                                                                     |