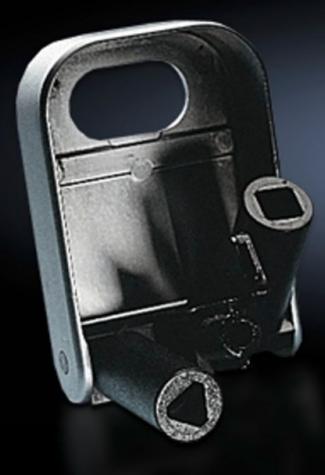

## SZ 2549.000 - Enclosure key

Universal key with 5 mm double-bit attachment, 8 mm triangular attachment, 8 mm square attachment and slotted screwdriver attachment