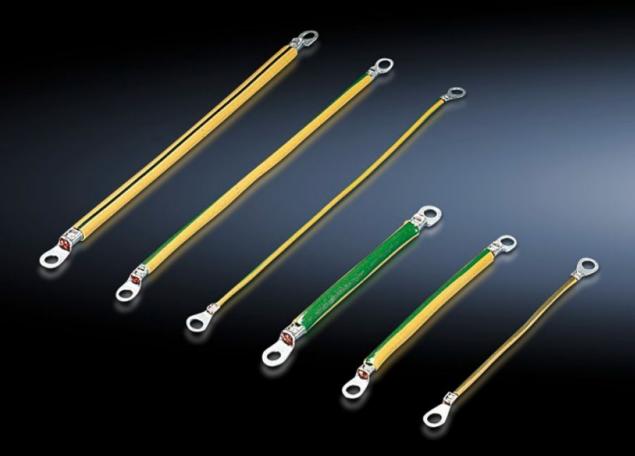

## SZ 2565.000 - Earth straps

For configuring a reliable earthing connection with perfect contact: With ring terminals in M6 and M8 to match the earthing screw, length-optimised and ready to install.

#### **Features**

| Model No.             | SZ 2565.000                                                                                                  |  |
|-----------------------|--------------------------------------------------------------------------------------------------------------|--|
| Product description   | For configuring a reliable earthing connection with perfect contact.                                         |  |
| Benefits              | With ring terminals in M6 and M8 to match the earthing screws<br>Length-optimised and ready to install       |  |
| Cross-section         | 16 mm²                                                                                                       |  |
| Connection            | M8 – M8                                                                                                      |  |
| Installation options  | AX connection options: Door/cover M8, enclosure M8, mounting plate M8                                        |  |
|                       | VX connection options: Door/cover M8, enclosure M8, mounting plate M8, side panel M8, gland plate M8         |  |
| Note                  | Please observe the assembly instructions or PE conductor brochure for the relevant enclosure or case system. |  |
| Dimensions            | Length: 170 mm                                                                                               |  |
| Packs of              | 5 pc(s).                                                                                                     |  |
| Net weight            | 0.15                                                                                                         |  |
| Gross weight          | 0.16                                                                                                         |  |
| Customs tariff number | 85444290                                                                                                     |  |
| EAN                   | 4028177027893                                                                                                |  |
|                       |                                                                                                              |  |