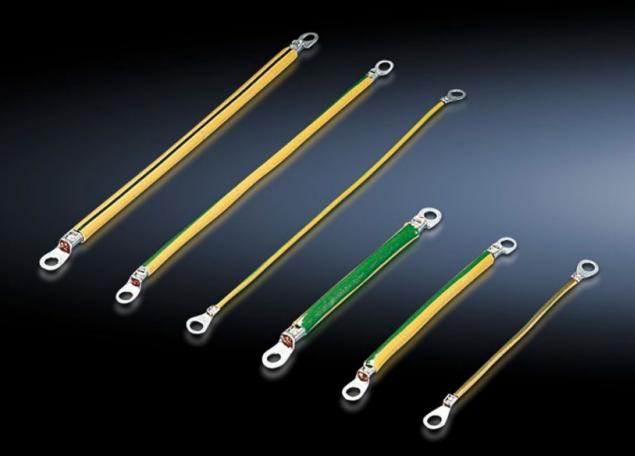

### SZ 2565.110 - Earth straps

For configuring a reliable earthing connection with perfect contact: With ring terminals in M6 and M8 to match the earthing screw, length-optimised and ready to install.

#### **Features**

| Model No.             | SZ 2565.110                                                                                                  |
|-----------------------|--------------------------------------------------------------------------------------------------------------|
| Product description   | For configuring a reliable earthing connection with perfect contact.                                         |
| Benefits              | With ring terminals in M6 and M8 to match the earthing screws<br>Length-optimised and ready to install       |
| Cross-section         | 10 mm²                                                                                                       |
| Connection            | M6 – M8                                                                                                      |
| Installation options  | HD connection options: Door/cover M6, enclosure M6, mounting plate M8                                        |
| Note                  | Please observe the assembly instructions or PE conductor brochure for the relevant enclosure or case system. |
| Dimensions            | Length: 300 mm                                                                                               |
| Packs of              | 5 pc(s).                                                                                                     |
| Net weight            | 0.17                                                                                                         |
| Gross weight          | 0.179                                                                                                        |
| Customs tariff number | 85444290                                                                                                     |
| EAN                   | 4028177319332                                                                                                |
| ETIM 9                | EC000839                                                                                                     |
| ETIM 8                | EC000839                                                                                                     |
|                       |                                                                                                              |