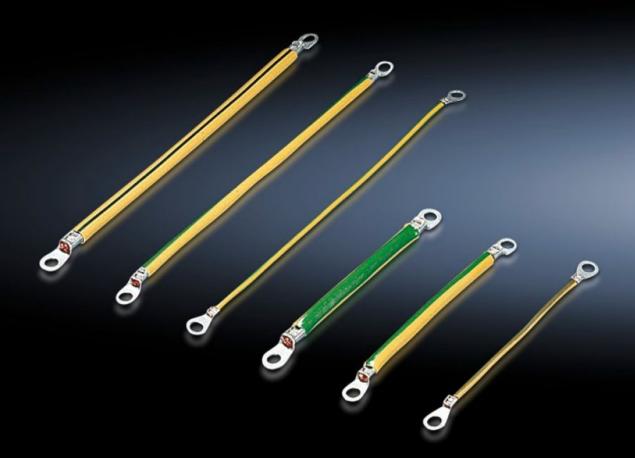

## SZ 2566.000 - Earth straps

For configuring a reliable earthing connection with perfect contact: With ring terminals in M6 and M8 to match the earthing screw, length-optimised and ready to install.

#### **Features**

| Model No.             | SZ 2566.000                                                                                                  |  |
|-----------------------|--------------------------------------------------------------------------------------------------------------|--|
| Product description   | For configuring a reliable earthing connection with perfect contact.                                         |  |
| Benefits              | With ring terminals in M6 and M8 to match the earthing screws<br>Length-optimised and ready to install       |  |
| Cross-section         | 25 mm²                                                                                                       |  |
| Connection            | M8 – M8                                                                                                      |  |
| Installation options  | AX connection options: Door/cover M8, enclosure M8, mounting plate M8                                        |  |
|                       | VX connection options: Door/cover M8, enclosure M8, mounting plate M8, side panel M8, gland plate M8         |  |
| Note                  | Please observe the assembly instructions or PE conductor brochure for the relevant enclosure or case system. |  |
| Dimensions            | Length: 170 mm                                                                                               |  |
| Packs of              | 5 pc(s).                                                                                                     |  |
| Net weight            | 0.23                                                                                                         |  |
| Gross weight          | 0.273                                                                                                        |  |
| Customs tariff number | 85444290                                                                                                     |  |
| EAN                   | 4028177027916                                                                                                |  |
|                       |                                                                                                              |  |