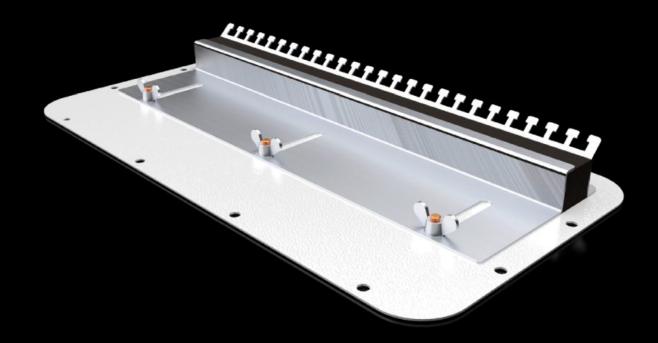

## SZ 2567.400 - Gland plate with foam rubber cable clamp strip, for AX

For feeding through pre-fabricated cables when the gland plate has already been fitted to the enclosure. Split gland plates can be sealed using movable plates with a foam rubber cable clamp strip.

## **Features**

| Model No.             | SZ 2567.400                                                                                                                                                                                          |
|-----------------------|------------------------------------------------------------------------------------------------------------------------------------------------------------------------------------------------------|
| Product description   | For feeding through pre-fabricated cables when the gland plate has already been fitted to the enclosure. Split gland plates can be sealed using movable plates with a foam rubber cable clamp strip. |
| Material              | Gland plate: Sheet steel                                                                                                                                                                             |
| Colour                | RAL 7035                                                                                                                                                                                             |
| Dimensions            | Width: 436 mm<br>Depth: 221 mm                                                                                                                                                                       |
| To fit                | Enclosure type: AX                                                                                                                                                                                   |
| Gland plate           | Size: 7                                                                                                                                                                                              |
| Packs of              | 1 pc(s).                                                                                                                                                                                             |
| Net weight            | 2                                                                                                                                                                                                    |
| Gross weight          | 2.034                                                                                                                                                                                                |
| Customs tariff number | 73079100                                                                                                                                                                                             |
| EAN                   | 4028177944718                                                                                                                                                                                        |
| E-Number Sweden       | E3465304                                                                                                                                                                                             |
| ETIM 9                | EC000211                                                                                                                                                                                             |
| ETIM 8                | EC000211                                                                                                                                                                                             |
| ECLASS 8.0            | 27142421                                                                                                                                                                                             |