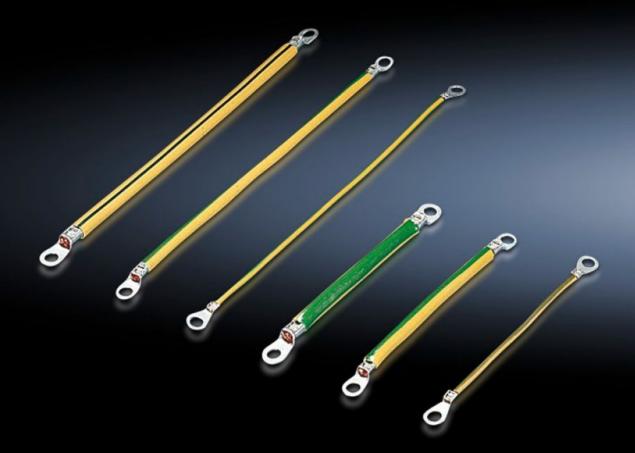

## SZ 2568.500 - Earth straps

For configuring a reliable earthing connection with perfect contact: With ring terminals in M6 and M8 to match the earthing screw, length-optimised and ready to install.

#### **Features**

| Model No.             | SZ 2568.500                                                                                                                                                                |  |
|-----------------------|----------------------------------------------------------------------------------------------------------------------------------------------------------------------------|--|
| Product description   | For configuring a reliable earthing connection with perfect contact.                                                                                                       |  |
| Benefits              | With ring terminals in M6 and M8 to match the earthing screws<br>Length-optimised and ready to install                                                                     |  |
| Connection            | M8 - M8                                                                                                                                                                    |  |
| Installation options  | AX connection options: Door/cover M8, enclosure M8, mounting plate M8 VX connection options: Door/cover M8, enclosure M8, mounting plate M8, side panel M8, gland plate M8 |  |
| Note                  | Please observe the assembly instructions or PE conductor brochure for the relevant enclosure or case system.                                                               |  |
| Dimensions            | Length: 600 mm                                                                                                                                                             |  |
| Packs of              | 5 pc(s).                                                                                                                                                                   |  |
| Net weight            | 0.515                                                                                                                                                                      |  |
| Gross weight          | 0.518                                                                                                                                                                      |  |
| Customs tariff number | 85444290                                                                                                                                                                   |  |
| EAN                   | 4028177995307                                                                                                                                                              |  |
| ETIM 9                | EC000839                                                                                                                                                                   |  |
|                       |                                                                                                                                                                            |  |