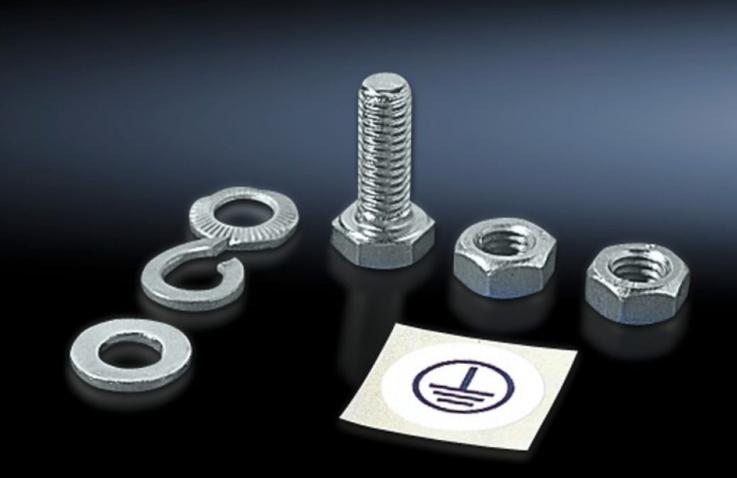

## SZ 2570.000 - Assembly parts for earth straps and earthing braids

For fastening the earth straps and earthing braids.

## **Features**

| Model No.             | SZ 2570.000                                                   |
|-----------------------|---------------------------------------------------------------|
| Product description   | For fastening the earth straps and earthing braids.           |
| Installation options  | On the horizontal and vertical VX enclosure section           |
|                       | On the horizontal TS enclosure section                        |
|                       | On the horizontal VX SE enclosure section, top in the depth   |
|                       | On punched sections with mounting flanges, 23 x 64 mm         |
|                       | On punched section without mounting flange, 23 x 64 mm        |
|                       | On PS rail systems                                            |
|                       | Gland plates                                                  |
| Note                  | Cage nuts or threaded blocks are required for mounting on the |
|                       | horizontal TS, SE enclosure section                           |
| Dimensions            | Thread: M6                                                    |
| Packs of              | 10 pc(s).                                                     |
| Net weight            | 0.1                                                           |
| Gross weight          | 0.13                                                          |
| Customs tariff number | 73182900                                                      |
| EAN                   | 4028177027992                                                 |
| ETIM 9                | EC002625                                                      |
| ETIM 8                | EC002625                                                      |
| ECLASS 8.0            | 27189234                                                      |
|                       |                                                               |