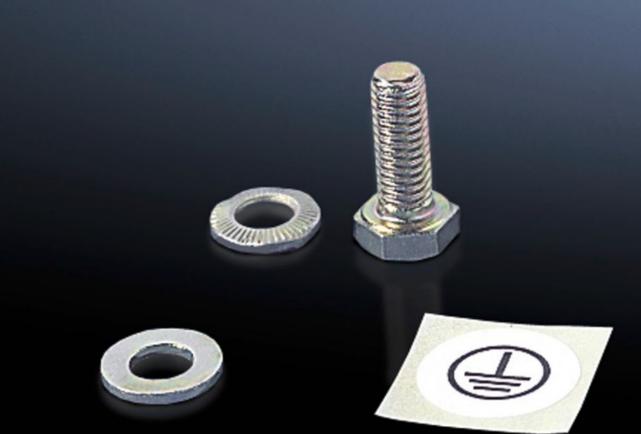

## SZ 2570.200 - Assembly parts for gland plates

For fastening the earth straps and earthing braids to gland plates.

## Features

| Model No.             | SZ 2570.200                                                         |
|-----------------------|---------------------------------------------------------------------|
| Product description   | For fastening the earth straps and earthing braids to gland plates. |
| Benefits              | Fast assembly thanks to self-tapping screws                         |
| Dimensions            | Thread: M8                                                          |
| Packs of              | 10 pc(s).                                                           |
| Net weight            | 0.14                                                                |
| Gross weight          | 0.151                                                               |
| Customs tariff number | 73182900                                                            |
| EAN                   | 4028177565630                                                       |
| ETIM 9                | EC001503                                                            |
| ETIM 8                | EC001503                                                            |
| ECLASS 8.0            | 27189234                                                            |
|                       |                                                                     |