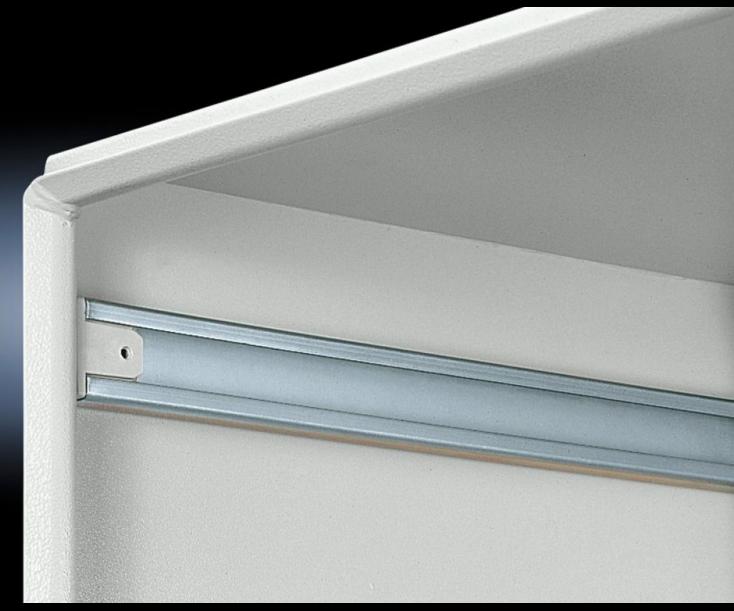

## SZ 2574.000 - Mounting block for AE

For AE. As an accessory for additional interior installation, e.g. mounting of cable ties, PS punched rails, top hat rails and C rails (e.g. for a second pair of mounting angles).

## **Features**

| Model No.             | SZ 2574.000                                                                                                                                                                 |
|-----------------------|-----------------------------------------------------------------------------------------------------------------------------------------------------------------------------|
| Product description   | As an accessory for additional interior installation, e.g. mounting of cable ties, PS punched rails, top hat rails and C rails (e.g. for a second pair of mounting angles). |
| Supply includes       | Assembly parts                                                                                                                                                              |
| To fit enclosure type | AE                                                                                                                                                                          |
| Packs of              | 20 pc(s).                                                                                                                                                                   |
| Net weight            | 0.2                                                                                                                                                                         |
| Gross weight          | 0.238                                                                                                                                                                       |
| Customs tariff number | 73182900                                                                                                                                                                    |
| EAN                   | 4028177028258                                                                                                                                                               |
| ETIM 9                | EC002625                                                                                                                                                                    |
| ETIM 8                | EC002625                                                                                                                                                                    |
| ECLASS 8.0            | 27189234                                                                                                                                                                    |
|                       |                                                                                                                                                                             |