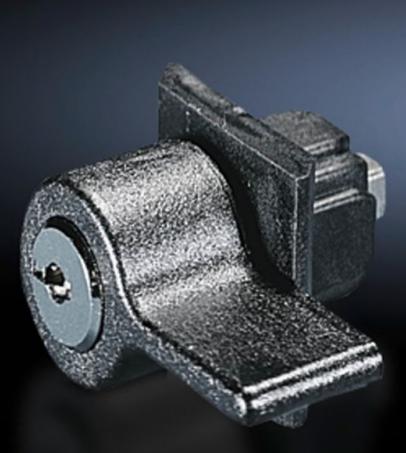

## SZ 2576.000 - Plastic handles

Alternative to the standard lock insert with or without lock cylinder insert.

#### Features

| Model No.             | SZ 2576.000                                                                                    |
|-----------------------|------------------------------------------------------------------------------------------------|
| Design                | В                                                                                              |
| Colour                | RAL 9011                                                                                       |
| Supply includes       | with 2 keys                                                                                    |
| Lock                  | Lock insert: with cylinder insert, lock no. 3524 E                                             |
| To fit enclosure type | EB<br>BG with cam<br>AE with cam<br>Based on AE with cam<br>Wall-mounted enclosure AE with cam |
| Packs of              | 1 pc(s).                                                                                       |
| Net weight            | 0.05                                                                                           |
| Gross weight          | 0.064                                                                                          |
| Customs tariff number | 39269097                                                                                       |
| EAN                   | 4028177028364                                                                                  |
|                       |                                                                                                |