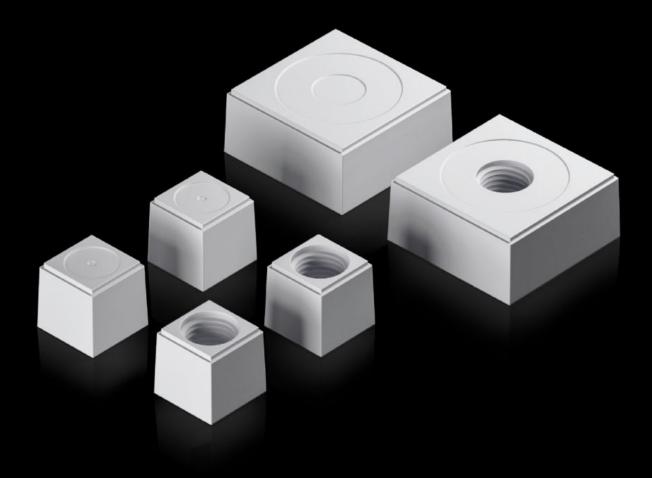

# AX 2580.008 - Seal insert For plastic gland plate, modular and sealing frame, modular

The slotted seal inserts, in conjunction with the inlays, allow individual cable entry, even with preassembled cables.

#### **Features**

| Model No.             | AX 2580.008                                                                                                            |
|-----------------------|------------------------------------------------------------------------------------------------------------------------|
| Design                | Seal insert, small                                                                                                     |
| Product description   | The slotted seal inserts, in conjunction with the inlays, allow individual cable entry, even with preassembled cables. |
| Material              | Plastic                                                                                                                |
| Colour                | RAL 7035                                                                                                               |
| Type rating to UL 50E | Type 1<br>Type 12<br>Type 4X indoor use only                                                                           |
| For cable diameter    | 8 mm                                                                                                                   |
| Packs of              | 10 pc(s).                                                                                                              |
| Net weight            | 0.05                                                                                                                   |
| Gross weight          | 0.068                                                                                                                  |
| Customs tariff number | 40082900                                                                                                               |
| EAN                   | 4028177939677                                                                                                          |
| ETIM 9                | EC000441                                                                                                               |
| ETIM 8                | EC000441                                                                                                               |
| ECLASS 8.0            | 27149109                                                                                                               |
|                       |                                                                                                                        |