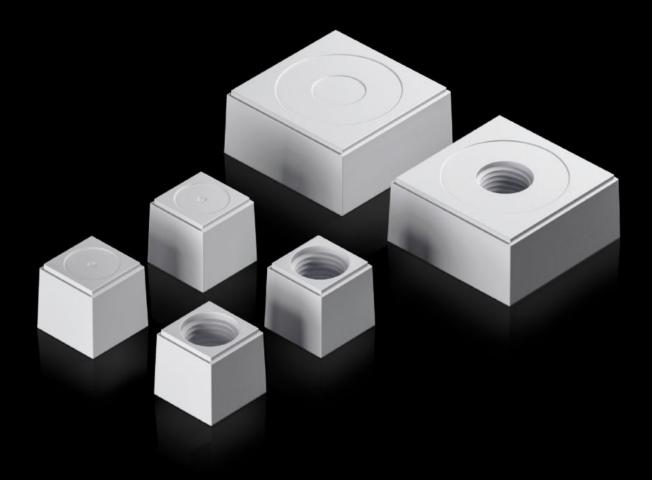

# AX 2580.100 - Seal insert For plastic gland plate, modular and sealing frame, modular

The slotted seal inserts, in conjunction with the inlays, allow individual cable entry, even with preassembled cables.

#### **Features**

| Model No.             | AX 2580.100                                                                                                            |  |
|-----------------------|------------------------------------------------------------------------------------------------------------------------|--|
| Design                | Seal insert, large                                                                                                     |  |
| Product description   | The slotted seal inserts, in conjunction with the inlays, allow individual cable entry, even with preassembled cables. |  |
| Material              | Plastic                                                                                                                |  |
| Colour                | RAL 7035                                                                                                               |  |
| Type rating to UL 50E | Type 1                                                                                                                 |  |
| Packs of              | 5 pc(s).                                                                                                               |  |
| Net weight            | 0.17                                                                                                                   |  |
| Gross weight          | 0.174                                                                                                                  |  |
| Customs tariff number | 40082900                                                                                                               |  |
| EAN                   | 4028177939745                                                                                                          |  |
| ETIM 9                | EC000441                                                                                                               |  |
| ETIM 8                | EC000441                                                                                                               |  |
| ECLASS 8.0            | 27149109                                                                                                               |  |