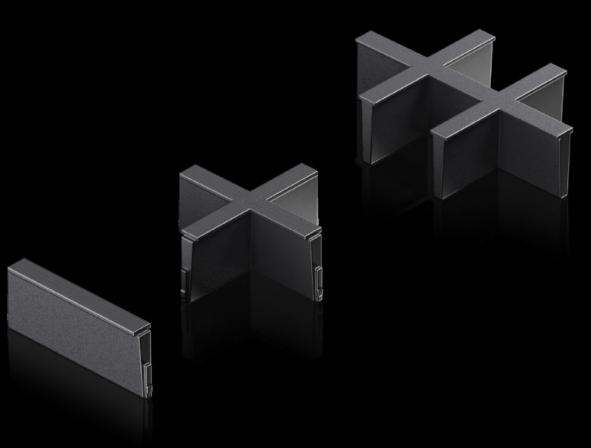

## AX 2582.100 - Inlay For plastic gland plate, modular and sealing frame, modular

Individual inserts to subdivide the cut-outs in the modular plastic gland plate and the modular sealing frame.

## Features

| Model No.             | AX 2582.100                                                                                                    |
|-----------------------|----------------------------------------------------------------------------------------------------------------|
| Design                | 1 slot                                                                                                         |
| Product description   | Individual inserts to subdivide the cut-outs in the modular plastic gland plate and the modular sealing frame. |
| Material              | Plastic                                                                                                        |
| Colour                | Black                                                                                                          |
| Packs of              | 5 pc(s).                                                                                                       |
| Net weight            | 0.01                                                                                                           |
| Gross weight          | 0.017                                                                                                          |
| Customs tariff number | 40091200                                                                                                       |
| EAN                   | 4028177939868                                                                                                  |
| ETIM 9                | EC000211                                                                                                       |
| ETIM 8                | EC000211                                                                                                       |
| ECLASS 8.0            | 27142421                                                                                                       |
|                       |                                                                                                                |