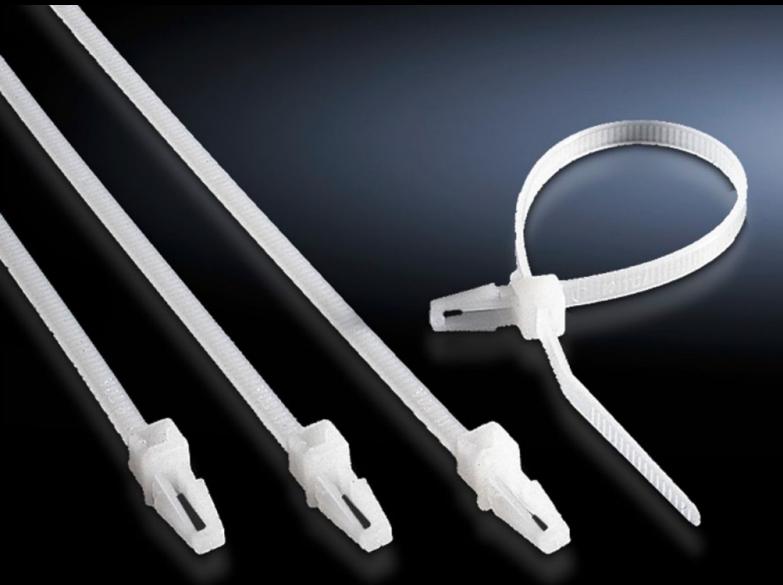

## SZ 2597.000 - Cable ties

For fastening cables to the enclosure profile or mounting system parts, simply clip into the round system punchings.

## **Features**

| Model No.             | SZ 2597.000                                                                                                                                  |
|-----------------------|----------------------------------------------------------------------------------------------------------------------------------------------|
| Product description   | The super-fast solution for fastening cables to the enclosure profile or mounting system parts. Simply clip into the round system punchings. |
| Dimensions            | Length: 150 mm                                                                                                                               |
| Packs of              | 100 pc(s).                                                                                                                                   |
| Net weight            | 0.1                                                                                                                                          |
| Gross weight          | 0.101                                                                                                                                        |
| Customs tariff number | 39269097                                                                                                                                     |
| EAN                   | 4028177029002                                                                                                                                |
| E-Number Sweden       | E1300402                                                                                                                                     |
| ETIM 9                | EC000046                                                                                                                                     |
| ETIM 8                | EC000046                                                                                                                                     |
| ECLASS 8.0            | 27140702                                                                                                                                     |