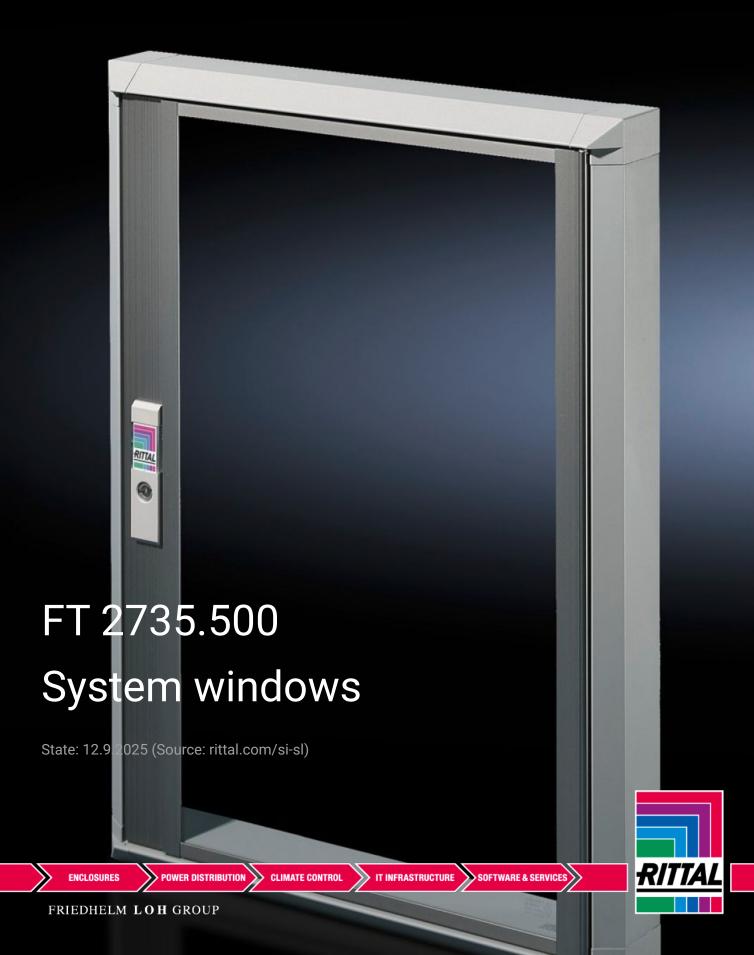

## FT 2735.500 - System windows for VX, TS, VX SE

To conceal display and operating instruments or cut-outs, and to protect against dirt and liquids as well as unauthorised access.

#### **Features**

| Model No.           | FT 2735.500                                                                                                                                                                                                                                                                                                                     |
|---------------------|---------------------------------------------------------------------------------------------------------------------------------------------------------------------------------------------------------------------------------------------------------------------------------------------------------------------------------|
| Design              | 30 section                                                                                                                                                                                                                                                                                                                      |
| Product description | To conceal display and operating instruments or cut-outs, and to protect against dirt and liquids as well as unauthorised access.                                                                                                                                                                                               |
| Material            | Extruded aluminium section with die-cast zinc corner pieces and single-pane safety glass.                                                                                                                                                                                                                                       |
| Surface finish      | Base frame: Powder-coated on the outside in RAL 7035<br>Hinge and lock section: Natural-anodised                                                                                                                                                                                                                                |
| Value base frame    | Made from single-pane safety glass: High level of resistance to solvents and scratches, anti-static, reduced risk of injury if broken. Standard double-bit lock insert may be exchanged for lock inserts 27 mm, type A, and/or for lock system Ergoform-S (except H = 270 mm).  Hinge with 180° opening angle, easily inserted. |

### **Features**

| Easily screw-fastened to the door thanks to modified dimensions (tubular door frame may be used as a drilling template). Readily height-adjustable. Stabilises the door cut-out. Conceals the cut edge. There is no dirt on the seal, the glass is protected from being lifted out, dirt cannot drop inside, and moisture cannot run behind the window when opening. Frame section height 30 mm or 60 mm |
|----------------------------------------------------------------------------------------------------------------------------------------------------------------------------------------------------------------------------------------------------------------------------------------------------------------------------------------------------------------------------------------------------------|
| IP 54                                                                                                                                                                                                                                                                                                                                                                                                    |
| Standard double-bit lock insert may be exchanged for lock inserts 27 mm, type A, and/or for lock system Ergoform-S (except H = 270 mm).  Not suitable for outdoor siting                                                                                                                                                                                                                                 |
| Enclosure type: VX TS VX SE Width: = 600 mm                                                                                                                                                                                                                                                                                                                                                              |
| Width: 500 mm<br>Height: 270 mm<br>Depth: 47 mm                                                                                                                                                                                                                                                                                                                                                          |
| Viewing window width: 363 mm<br>Viewing window height: 198 mm                                                                                                                                                                                                                                                                                                                                            |
| 33 mm                                                                                                                                                                                                                                                                                                                                                                                                    |
| 1 pc(s).                                                                                                                                                                                                                                                                                                                                                                                                 |
| 3.016                                                                                                                                                                                                                                                                                                                                                                                                    |
| 3.22                                                                                                                                                                                                                                                                                                                                                                                                     |
| 76101000                                                                                                                                                                                                                                                                                                                                                                                                 |
| 4028177476288                                                                                                                                                                                                                                                                                                                                                                                            |
| EC002527                                                                                                                                                                                                                                                                                                                                                                                                 |
| EC002527                                                                                                                                                                                                                                                                                                                                                                                                 |
| 27182301                                                                                                                                                                                                                                                                                                                                                                                                 |
|                                                                                                                                                                                                                                                                                                                                                                                                          |