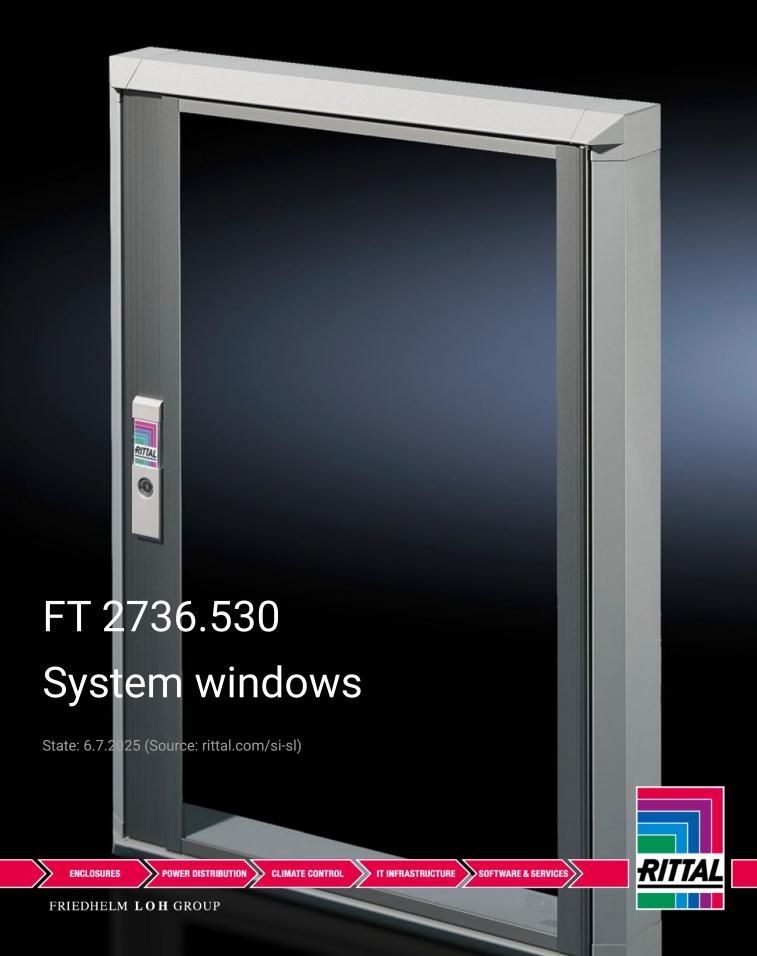

## FT 2736.530 - System windows for VX, TS, VX SE

To conceal display and operating instruments or cut-outs, and to protect against dirt and liquids as well as unauthorised access.

#### **Features**

| Model No.           | FT 2736.530                                                                                                                                                                                                                                                                                                                     |
|---------------------|---------------------------------------------------------------------------------------------------------------------------------------------------------------------------------------------------------------------------------------------------------------------------------------------------------------------------------|
| Design              | 60 section                                                                                                                                                                                                                                                                                                                      |
| Product description | To conceal display and operating instruments or cut-outs, and to protect against dirt and liquids as well as unauthorised access.                                                                                                                                                                                               |
| Material            | Extruded aluminium section with die-cast zinc corner pieces and single-pane safety glass.                                                                                                                                                                                                                                       |
| Surface finish      | Base frame: Powder-coated on the outside in RAL 7035<br>Hinge and lock section: Natural-anodised                                                                                                                                                                                                                                |
| Value base frame    | Made from single-pane safety glass: High level of resistance to solvents and scratches, anti-static, reduced risk of injury if broken. Standard double-bit lock insert may be exchanged for lock inserts 27 mm, type A, and/or for lock system Ergoform-S (except H = 270 mm).  Hinge with 180° opening angle, easily inserted. |

### **Features**

| Easily screw-fastened to the door thanks to modified dimensions (tubular door frame may be used as a drilling template). Readily height-adjustable. Stabilises the door cut-out. Conceals the cut edge. There is no dirt on the seal, the glass is protected from being lifted out, dirt cannot drop inside, and moisture cannot run behind the window when opening. Frame section height 30 mm or 60 mm |
|----------------------------------------------------------------------------------------------------------------------------------------------------------------------------------------------------------------------------------------------------------------------------------------------------------------------------------------------------------------------------------------------------------|
| IP 54                                                                                                                                                                                                                                                                                                                                                                                                    |
| Standard double-bit lock insert may be exchanged for lock inserts 27 mm, type A, and/or for lock system Ergoform-S (except H = 270 mm).  Not suitable for outdoor siting                                                                                                                                                                                                                                 |
| Enclosure type: VX TS VX SE Width: = 600 mm                                                                                                                                                                                                                                                                                                                                                              |
| Width: 500 mm<br>Height: 570 mm<br>Depth: 77 mm                                                                                                                                                                                                                                                                                                                                                          |
| Viewing window width: 363 mm<br>Viewing window height: 498 mm                                                                                                                                                                                                                                                                                                                                            |
| 63 mm                                                                                                                                                                                                                                                                                                                                                                                                    |
| 1 pc(s).                                                                                                                                                                                                                                                                                                                                                                                                 |
| 5.786                                                                                                                                                                                                                                                                                                                                                                                                    |
| 6.16                                                                                                                                                                                                                                                                                                                                                                                                     |
| 76101000                                                                                                                                                                                                                                                                                                                                                                                                 |
| 4028177476431                                                                                                                                                                                                                                                                                                                                                                                            |
| EC002527                                                                                                                                                                                                                                                                                                                                                                                                 |
| EC002527                                                                                                                                                                                                                                                                                                                                                                                                 |
| 27182301                                                                                                                                                                                                                                                                                                                                                                                                 |
|                                                                                                                                                                                                                                                                                                                                                                                                          |