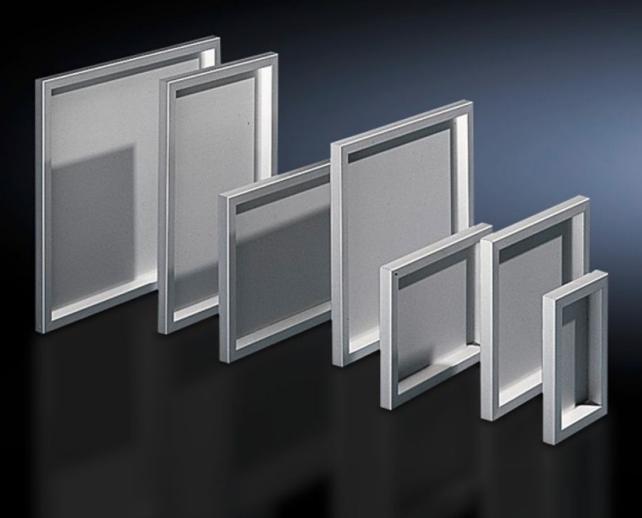

## FT 2741.000 - Operating panel for AE

For external mounting on an AE instead of a door and on surfaces. Frame construction with corner connectors on the inside, 3 mm aluminium plate secured from the inside and sealed against the frame.

#### **Features**

| Model No.                         | FT 2741.000                                                                                                                                                                                          |
|-----------------------------------|------------------------------------------------------------------------------------------------------------------------------------------------------------------------------------------------------|
| Product description               | For external mounting on an AE instead of a door and on surfaces Frame construction with corner connectors on the inside, 3 mm aluminium plate secured from the inside and sealed against the frame. |
| Material                          | Aluminium, natural anodised                                                                                                                                                                          |
| Supply includes                   | Aluminium frame                                                                                                                                                                                      |
|                                   | Display panel                                                                                                                                                                                        |
|                                   | Hinges                                                                                                                                                                                               |
|                                   | Brackets                                                                                                                                                                                             |
| Protection category to IEC 60 529 | IP 54                                                                                                                                                                                                |
| Note                              | When installing instead of a door, the cam lock is required                                                                                                                                          |
| To fit                            | Enclosure type: AE                                                                                                                                                                                   |
|                                   | Width: = 380 mm                                                                                                                                                                                      |
|                                   | Height: = 300 mm                                                                                                                                                                                     |
| Dimensions                        | Width: 377 mm                                                                                                                                                                                        |
|                                   | Height: 297 mm                                                                                                                                                                                       |
|                                   | Depth: 34 mm                                                                                                                                                                                         |