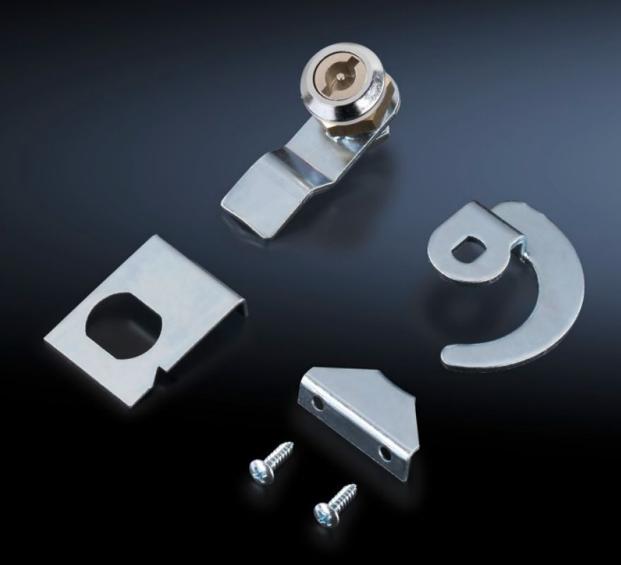

## FT 2749.100 - Cam lock for operating panel

May be retrofitted to the operating area or enclosure wall of operating panels.

## **Features**

| Model No.             | FT 2749.100                                                                                                                                                                         |
|-----------------------|-------------------------------------------------------------------------------------------------------------------------------------------------------------------------------------|
| Product description   | May be retrofitted to the operating area or enclosure wall of operating panels. Standard double-bit lock insert may be exchanged for type C lock inserts and type C plastic handle. |
| Packs of              | 1 pc(s).                                                                                                                                                                            |
| Net weight            | 0.155                                                                                                                                                                               |
| Gross weight          | 0.16                                                                                                                                                                                |
| Customs tariff number | 83015000                                                                                                                                                                            |
| EAN                   | 4028177940758                                                                                                                                                                       |
| ETIM 9                | EC000743                                                                                                                                                                            |
| ETIM 8                | EC000743                                                                                                                                                                            |
| ECLASS 8.0            | 27409218                                                                                                                                                                            |