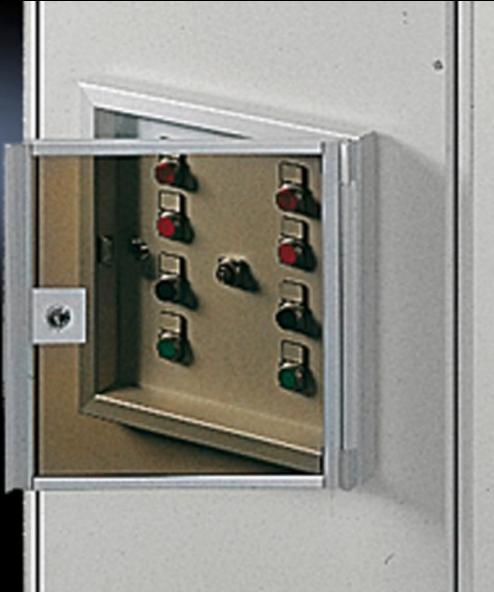

## FT 2791.000 - Viewing window for operating panel

For the protection of display and control components. With a max. build height of 35 mm to fit operating panels AX and AE.

## Features

| Model No.             | FT 2791.000                                                                        |
|-----------------------|------------------------------------------------------------------------------------|
| Material              | Frame: Aluminium, natural anodised.<br>Glass panel: Smoked acrylic                 |
| Supply includes       | Lock insert no. 3524 E                                                             |
| To fit Model No.      | 2741.010<br>2741.000                                                               |
| To fit                | Enclosure type: Operating panel<br>AX<br>AE<br>Width: = 377 mm<br>Height: = 297 mm |
| Packs of              | 1 pc(s).                                                                           |
| Net weight            | 1.6                                                                                |
| Gross weight          | 1.88                                                                               |
| Customs tariff number | 76101000                                                                           |
| EAN                   | 4028177032392                                                                      |
| ETIM 9                | EC002527                                                                           |
| ETIM 8                | EC002527                                                                           |
| ECLASS 8.0            | 27182204                                                                           |
|                       |                                                                                    |