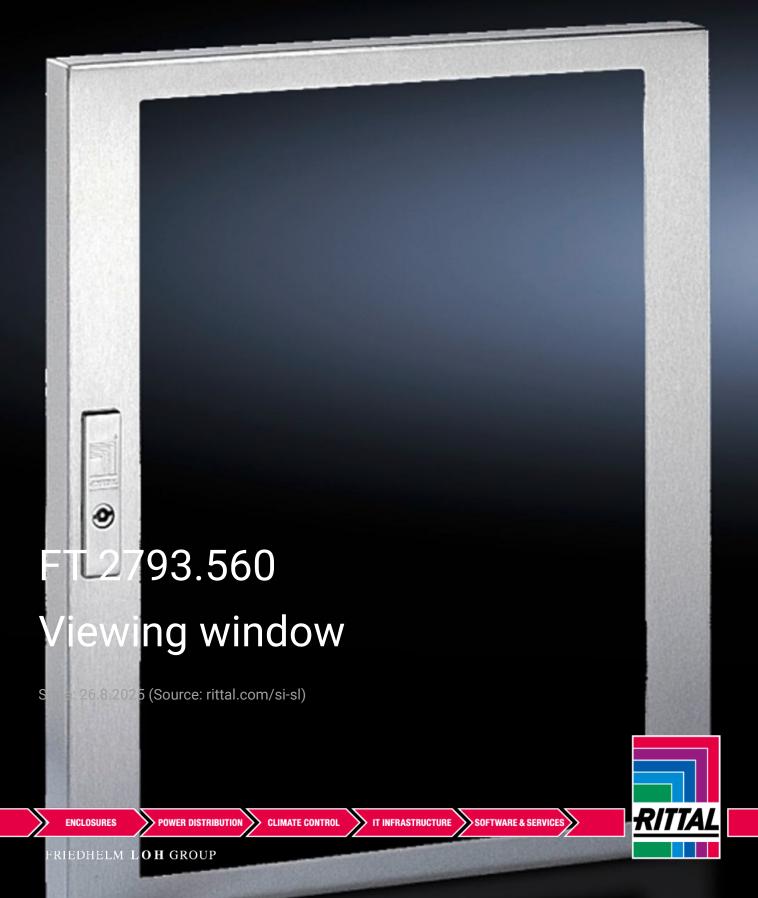

## FT 2793.560 - Viewing window Stainless steel

To conceal display and operating instruments or cut-outs, and to protect against dirt and liquids as well as unauthorised access. Made from stainless steel 1.4301 (AISI 304).

## **Features**

| Model No.                         | FT 2793.560                                                           |
|-----------------------------------|-----------------------------------------------------------------------|
| Product description               | Fitted as standard with internal 130° hinges and all-round seal.      |
| Material                          | Stainless steel 1.4301 (AISI 304)                                     |
|                                   | Single-pane safety glass                                              |
| Supply includes                   | Assembly parts                                                        |
| Protection category to IEC 60 529 | IP 54                                                                 |
| Note                              | Standard double-bit lock insert may be exchanged for lock inserts     |
|                                   | 27 mm, type A, and/or for lock system Ergoform-S (except H = 270 mm). |
| Dimensions                        | Width: 522 mm                                                         |
|                                   | Height: 600 mm                                                        |
|                                   | Depth: 38 mm                                                          |
| Visible area                      | Viewing window width: 408 mm                                          |
|                                   | Viewing window height: 543 mm                                         |
| Build depth for components (max.) | 31 mm                                                                 |
|                                   |                                                                       |