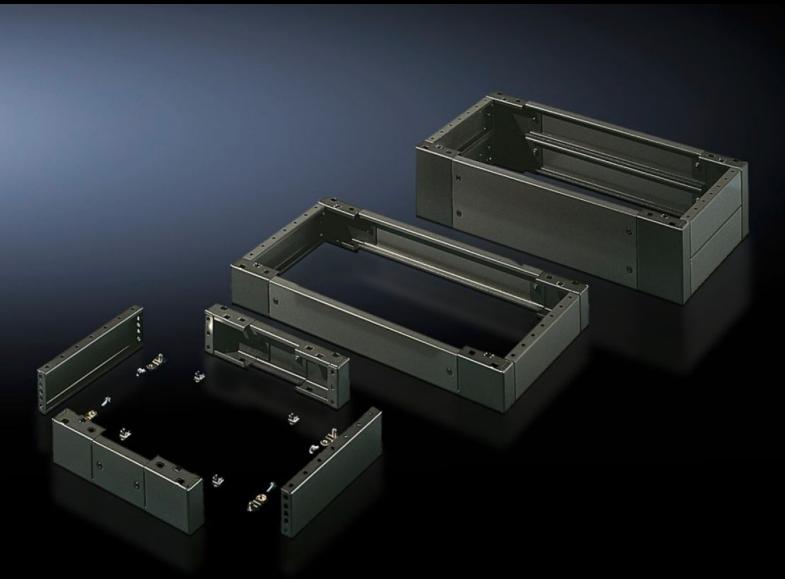

# SO 2802.200 - Base/plinth, complete Sheet steel, for AE, universal consoles TP

Trim panels at the front and rear with fitted corner pieces and side trim panels.

#### **Features**

| Model No.             | SO 2802.200                                                                                                                                                                                                  |
|-----------------------|--------------------------------------------------------------------------------------------------------------------------------------------------------------------------------------------------------------|
| Product description   | Trim panels at the front and rear with fitted corner pieces and side trim panels.                                                                                                                            |
| Material              | Sheet steel                                                                                                                                                                                                  |
| Surface finish        | Spray-finished                                                                                                                                                                                               |
| Colour                | RAL 7022                                                                                                                                                                                                     |
| Supply includes       | 4 corner pieces 2 trim panels front/rear 2 trim panels, side Assembly parts for mounting on the enclosure 1 trim panel front/rear x 200 mm 2 trim panels, front/rear, x 100 mm 4 trim panels, side, x 100 mm |
| Dimensions            | Height: 200 mm<br>Depth: 279 mm                                                                                                                                                                              |
| To fit                | Enclosure type: AE<br>Width: = 1,000 mm<br>Depth: = 300 mm                                                                                                                                                   |
| Packs of              | 1 pc(s).                                                                                                                                                                                                     |
| Net weight            | 11.388                                                                                                                                                                                                       |
| Gross weight          | 12.26                                                                                                                                                                                                        |
| Customs tariff number | 94039910                                                                                                                                                                                                     |
| EAN                   | 4028177032552                                                                                                                                                                                                |
| ETIM 9                | EC000721                                                                                                                                                                                                     |
| ETIM 8                | EC000721                                                                                                                                                                                                     |