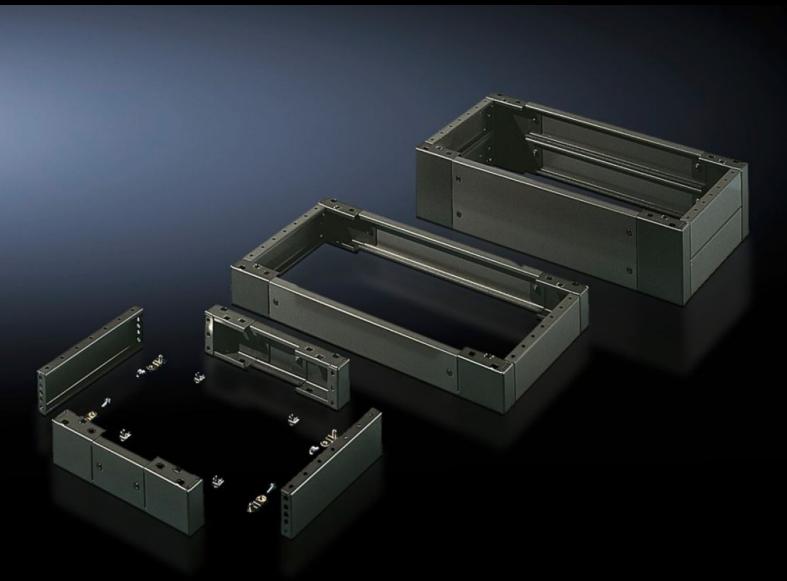

# SO 2807.200 - Base/plinth, complete Sheet steel, for AE, universal consoles TP

Trim panels at the front and rear with fitted corner pieces and side trim panels.

#### **Features**

| Model No.             | SO 2807.200                                                                       |
|-----------------------|-----------------------------------------------------------------------------------|
| Product description   | Trim panels at the front and rear with fitted corner pieces and side trim panels. |
| Material              | Sheet steel                                                                       |
| Surface finish        | Spray-finished                                                                    |
| Colour                | RAL 7022                                                                          |
| Supply includes       | 4 corner pieces                                                                   |
|                       | 2 trim panels front/rear                                                          |
|                       | 2 trim panels, side                                                               |
|                       | Assembly parts for mounting on the enclosure                                      |
|                       | 2 trim panels front/rear                                                          |
|                       | 2 trim panels, side, x 100 mm                                                     |
| Dimensions            | Height: 100 mm                                                                    |
|                       | Depth: 450 mm                                                                     |
| To fit                | Enclosure type: TP universal console                                              |
|                       | Width: = 600 mm                                                                   |
|                       | Depth: = 500 mm                                                                   |
| Packs of              | 1 pc(s).                                                                          |
| Net weight            | 5.98                                                                              |
| Gross weight          | 6.14                                                                              |
| Customs tariff number | 94039910                                                                          |
| EAN                   | 4028177032651                                                                     |
| ETIM 9                | EC000721                                                                          |
|                       |                                                                                   |