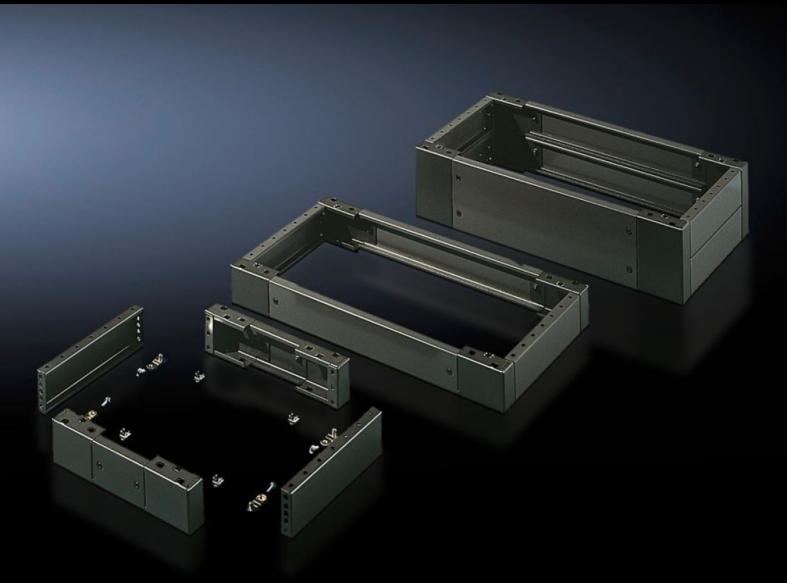

# SO 2808.200 - Base/plinth, complete Sheet steel, for AE, universal consoles TP

Trim panels at the front and rear with fitted corner pieces and side trim panels.

#### **Features**

| Model No.             | SO 2808.200                                                                                                                                                                                                  |  |
|-----------------------|--------------------------------------------------------------------------------------------------------------------------------------------------------------------------------------------------------------|--|
| Product description   | Trim panels at the front and rear with fitted corner pieces and side trim panels.                                                                                                                            |  |
| Material              | Sheet steel                                                                                                                                                                                                  |  |
| Surface finish        | Spray-finished                                                                                                                                                                                               |  |
| Colour                | RAL 7022                                                                                                                                                                                                     |  |
| Supply includes       | 4 corner pieces 2 trim panels front/rear 2 trim panels, side Assembly parts for mounting on the enclosure 1 trim panel front/rear x 200 mm 2 trim panels, front/rear, x 100 mm 4 trim panels, side, x 100 mm |  |
| Dimensions            | Height: 200 mm<br>Depth: 450 mm                                                                                                                                                                              |  |
| To fit                | Enclosure type: ES 5000 TP universal console Width: = 600 mm Depth: = 500 mm                                                                                                                                 |  |
| Packs of              | 1 pc(s).                                                                                                                                                                                                     |  |
| Net weight            | 11.7                                                                                                                                                                                                         |  |
| Gross weight          | 12.16                                                                                                                                                                                                        |  |
| Customs tariff number | 94039910                                                                                                                                                                                                     |  |
| EAN                   | 4028177032675                                                                                                                                                                                                |  |
| ETIM 9                | EC000721                                                                                                                                                                                                     |  |