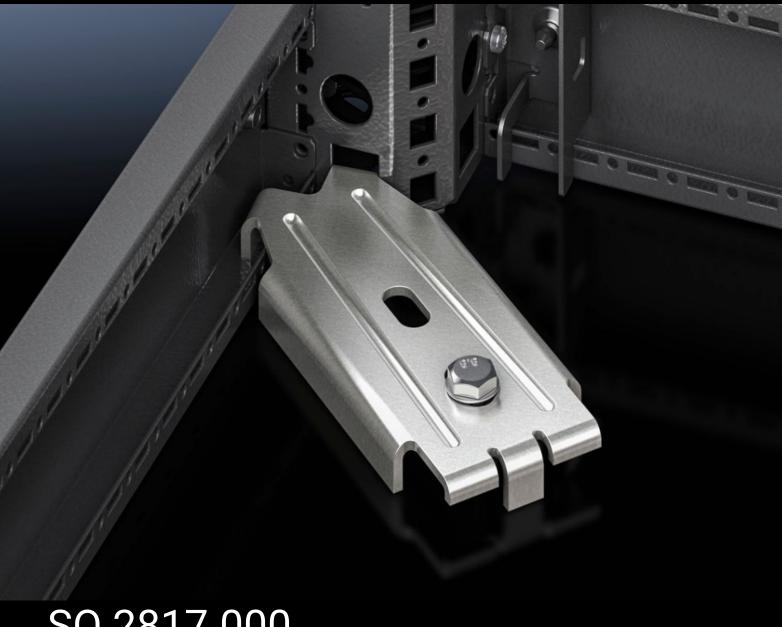

## SO 2817.000 Base mounting plate

State: 22.8.2025 (Source: rittal.com/si-sl)

## SO 2817.000 - Base mounting plate for base/plinth VX and AX and base/plinth, complete

For attaching the base/plinth to the floor without moving the enclosure or the bayed enclosure suite. For assembly screws up to Ø 12 mm.

## **Features**

| Model No.             | SO 2817.000                                                                    |
|-----------------------|--------------------------------------------------------------------------------|
| Product description   | For attaching the base/plinth to the floor. For assembly screws up to Ø 12 mm. |
| Material              | Sheet steel                                                                    |
| Surface finish        | Zinc-plated                                                                    |
| Packs of              | 10 pc(s).                                                                      |
| Net weight            | 4.78                                                                           |
| Gross weight          | 4.92                                                                           |
| Customs tariff number | 83024900                                                                       |
| EAN                   | 4028177032835                                                                  |
| ETIM 9                | EC002625                                                                       |
| ETIM 8                | EC002625                                                                       |
| ECLASS 8.0            | 27189234                                                                       |