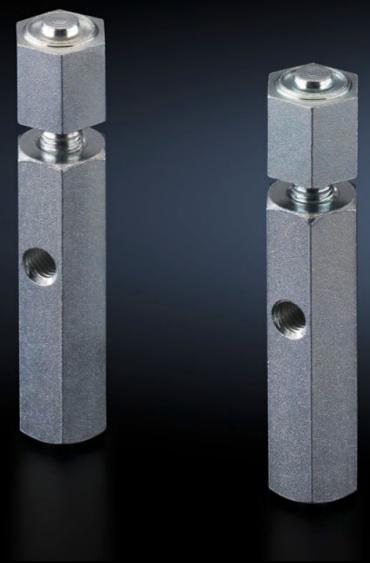

## SZ 2819.000 - Fastening bolts for base/plinth, complete and base/plinth, static

For mounting on base/plinth trim panels at the side. The lockable fastening bolt supports the installation of cable clamp rails. Tighten with hex spanner, width across flats 19 mm.

## **Features**

| Model No.                   | SZ 2819.000                                                                                                                                                                  |
|-----------------------------|------------------------------------------------------------------------------------------------------------------------------------------------------------------------------|
| Product description         | For mounting on base/plinth trim panels, side. The lockable fastening bolt allows the installation of cable clamp rails. Tighten with hex spanner, width across flats 19 mm. |
| Material                    | Hexagon steel section                                                                                                                                                        |
| Surface finish              | Zinc-plated                                                                                                                                                                  |
| For base/plinth trim height | 100 mm                                                                                                                                                                       |
| Packs of                    | 10 pc(s).                                                                                                                                                                    |
| Net weight                  | 1.83                                                                                                                                                                         |
| Gross weight                | 2.049                                                                                                                                                                        |
| Customs tariff number       | 73181535                                                                                                                                                                     |
| EAN                         | 4028177032873                                                                                                                                                                |
| ETIM 9                      | EC002625                                                                                                                                                                     |
| ETIM 8                      | EC002625                                                                                                                                                                     |
| ECLASS 8.0                  | 27189234                                                                                                                                                                     |