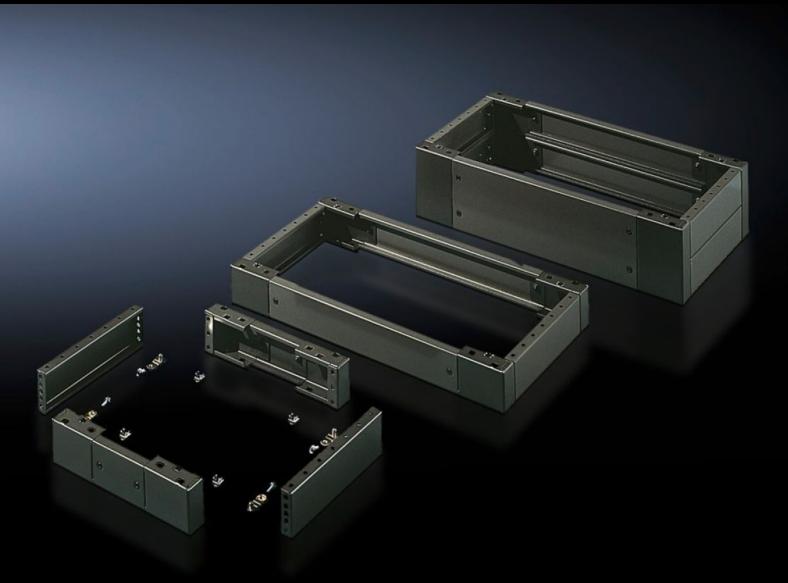

# SO 2828.200 - Base/plinth, complete Sheet steel, for AE, universal consoles TP

Trim panels at the front and rear with fitted corner pieces and side trim panels.

#### **Features**

| Model No.             | SO 2828.200                                                                                                                                                                                                  |
|-----------------------|--------------------------------------------------------------------------------------------------------------------------------------------------------------------------------------------------------------|
| Product description   | Trim panels at the front and rear with fitted corner pieces and side trim panels.                                                                                                                            |
| Material              | Sheet steel                                                                                                                                                                                                  |
| Surface finish        | Spray-finished                                                                                                                                                                                               |
| Colour                | RAL 7022                                                                                                                                                                                                     |
| Supply includes       | 4 corner pieces 2 trim panels front/rear 2 trim panels, side Assembly parts for mounting on the enclosure 1 trim panel front/rear x 200 mm 2 trim panels, front/rear, x 100 mm 4 trim panels, side, x 100 mm |
| Dimensions            | Height: 200 mm<br>Depth: 279 mm                                                                                                                                                                              |
| To fit                | Enclosure type: AE<br>Width: = 800 mm<br>Depth: = 300 mm                                                                                                                                                     |
| Packs of              | 1 pc(s).                                                                                                                                                                                                     |
| Net weight            | 10.217                                                                                                                                                                                                       |
| Gross weight          | 10.4                                                                                                                                                                                                         |
| Customs tariff number | 94039910                                                                                                                                                                                                     |
| EAN                   | 4028177032972                                                                                                                                                                                                |
| ETIM 9                | EC000721                                                                                                                                                                                                     |
| ETIM 8                | EC000721                                                                                                                                                                                                     |