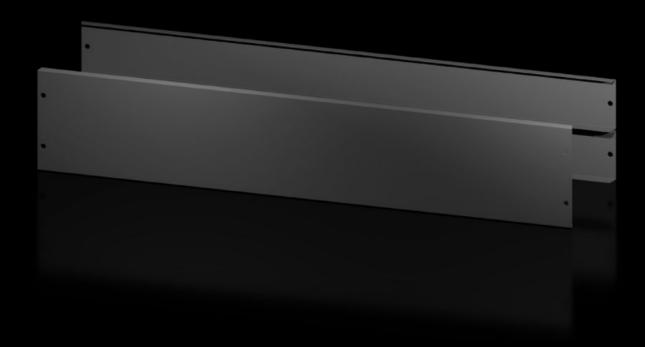

# Base/plinth trim panels, front and rear

State: 24.8.2025 (Source: rittal.com/si-sl)

# AX 2830.122 - Base/plinth trim panels, front and rear for AX

The base/plinth trim panels at the front and rear provide a wide opening for optimum access to the screw connection and simple cable entry.

#### **Features**

| Model No.           | AX 2830.122                                                                                                                                                                                                                     |
|---------------------|---------------------------------------------------------------------------------------------------------------------------------------------------------------------------------------------------------------------------------|
| Design              | New version                                                                                                                                                                                                                     |
| Product description | The base/plinth trim panels at the front and rear provide a wide opening for optimum access to the screw connection and simple cable entry.                                                                                     |
| Material            | Base/plinth trim panel front/rear: Sheet steel                                                                                                                                                                                  |
| Colour              | RAL 9005                                                                                                                                                                                                                        |
| Supply includes     | 2 base/plinth trim panels, front/rear                                                                                                                                                                                           |
| Note                | Base/plinth elements are required at the side to finish off a base/<br>plinth unit<br>Components from the 1st generation base/plinth system cannot be<br>combined with components from the 2nd generation base/plinth<br>system |
| Dimensions          | Height: 200 mm                                                                                                                                                                                                                  |
| To fit              | Enclosure type: AX<br>Width: = 1,200 mm                                                                                                                                                                                         |
| Packs of            | 2 pc(s).                                                                                                                                                                                                                        |
| Net weight          | 6                                                                                                                                                                                                                               |
| Gross weight        | 6.163                                                                                                                                                                                                                           |
|                     |                                                                                                                                                                                                                                 |