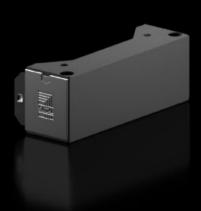

# AX 2830.310 - Base/plinth components, sides for AX

Base/plinth component for mounting in the depth and for stabilising the base/plinth.

#### **Features**

| Model No.             | AX 2830.310                                                                                                                         |  |
|-----------------------|-------------------------------------------------------------------------------------------------------------------------------------|--|
| Design                | New version                                                                                                                         |  |
| Product description   | Base/plinth component for mounting in the depth and for stabilising the base/plinth.                                                |  |
| Material              | Base/plinth components: Sheet steel<br>Cover caps: Plastic                                                                          |  |
| Colour                | RAL 9005                                                                                                                            |  |
| Supply includes       | 2 base/plinth components<br>2 cover caps<br>Assembly parts                                                                          |  |
| Note                  | Components from the 1st generation base/plinth system cannot be combined with components from the 2nd generation base/plinth system |  |
| Dimensions            | Height: 100 mm                                                                                                                      |  |
| To fit                | Enclosure type: AX<br>Depth: = 300 mm                                                                                               |  |
| Packs of              | 2 pc(s).                                                                                                                            |  |
| Net weight            | 1.96                                                                                                                                |  |
| Gross weight          | 2.065                                                                                                                               |  |
| Customs tariff number | 94039910                                                                                                                            |  |
| EAN                   | 4028177037625                                                                                                                       |  |
|                       |                                                                                                                                     |  |