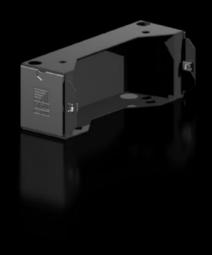

# AX 2830.310 - Base/plinth components, sides for AX

Base/plinth component for mounting in the depth and for stabilising the base/plinth.

#### **Features**

| Model No.             | AX 2830.310                                                                                                                         |  |
|-----------------------|-------------------------------------------------------------------------------------------------------------------------------------|--|
| Design                | New version                                                                                                                         |  |
| Product description   | Base/plinth component for mounting in the depth and for stabilising the base/plinth.                                                |  |
| Material              | Base/plinth components: Sheet steel<br>Cover caps: Plastic                                                                          |  |
| Colour                | RAL 9005                                                                                                                            |  |
| Supply includes       | 2 base/plinth components<br>2 cover caps<br>Assembly parts                                                                          |  |
| Note                  | Components from the 1st generation base/plinth system cannot be combined with components from the 2nd generation base/plinth system |  |
| Dimensions            | Height: 100 mm                                                                                                                      |  |
| To fit                | Enclosure type: AX<br>Depth: = 300 mm                                                                                               |  |
| Packs of              | 2 pc(s).                                                                                                                            |  |
| Net weight            | 1.96                                                                                                                                |  |
| Gross weight          | 2.065                                                                                                                               |  |
| Customs tariff number | 94039910                                                                                                                            |  |
| EAN                   | 4028177037625                                                                                                                       |  |
|                       |                                                                                                                                     |  |