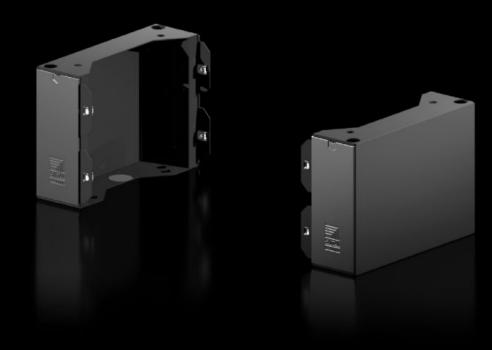

## AX 2830.320 - Base/plinth components, sides for AX

Base/plinth component for mounting in the depth and for stabilising the base/plinth.

#### **Features**

| Model No.             | AX 2830.320                                                                                                                         |  |
|-----------------------|-------------------------------------------------------------------------------------------------------------------------------------|--|
| Design                | New version                                                                                                                         |  |
| Product description   | Base/plinth component for mounting in the depth and for stabilising the base/plinth.                                                |  |
| Material              | Base/plinth components: Sheet steel<br>Cover caps: Plastic                                                                          |  |
| Colour                | RAL 9005                                                                                                                            |  |
| Supply includes       | 2 base/plinth components<br>2 cover caps<br>Assembly parts                                                                          |  |
| Note                  | Components from the 1st generation base/plinth system cannot be combined with components from the 2nd generation base/plinth system |  |
| Dimensions            | Height: 200 mm                                                                                                                      |  |
| To fit                | Enclosure type: AX<br>Depth: = 300 mm                                                                                               |  |
| Packs of              | 2 pc(s).                                                                                                                            |  |
| Net weight            | 3.208                                                                                                                               |  |
| Gross weight          | 3.209                                                                                                                               |  |
| Customs tariff number | 94039910                                                                                                                            |  |
| EAN                   | 4028177037663                                                                                                                       |  |
|                       |                                                                                                                                     |  |